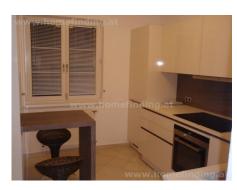

level 1: entree, living dining room with 15m<sup>2</sup> terrace, kitchen, bathroom, toilet.

level 2: hallway, 2 bedrooms, bathroom, toilet. level 3: hallway, 2x bedroom, 2x bathroom, toilet,

level 4: roof terrace.

### **Furnishing**

| type of heating | Etagenheizung |  |
|-----------------|---------------|--|
| Flooring        | Parkettboden  |  |
| parking         | Garage        |  |
| kitchen         | ja            |  |