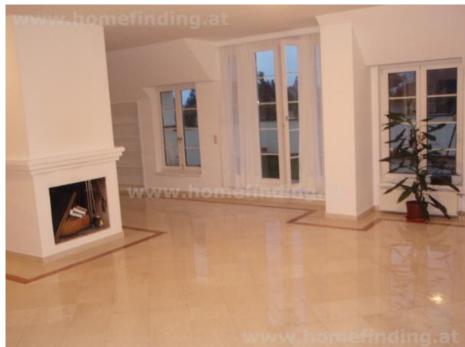

#### **About Property**

This nice apartment is situated in green and calm neighbourhood of 18th district close to "Pötzleinsdorfer Schlosspark". It is situated on the third floor of a modern building (no elevator!!). The property has easy access by car to shops, restaurants, banks,.. as well as to various recreational facilities ("Vienna woods", vineyards). It has following rooms:

level 1: entree, living dining room with 15m<sup>2</sup> terrace, kitchen, bathroom, toilet.

level 2: hallway, 2 bedrooms, bathroom, toilet. level 3: hallway, 2x bedroom, 2x bathroom, toilet,

level 4: roof terrace.

equipment: wooden and tiled floors, 2 terraces, in house garage can be rent separaely.

rent: general maintenance costs and VAT included

deposit: 5 gross rents

commission: 2 rents + 20% VAT