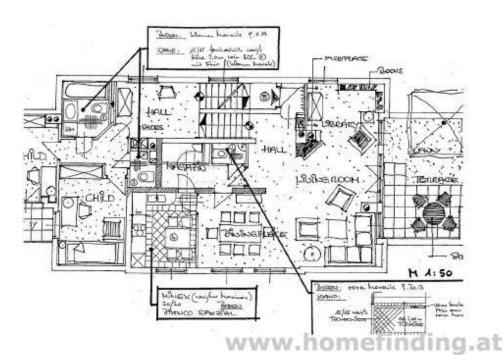

#### **Plans**

Billion (designation)

Leave to the first of the first of

level 1: entree, living dining room with 15m<sup>2</sup> terrace, kitchen, bathroom, toilet.

level 2: hallway, 2 bedrooms, bathroom, toilet. level 3: hallway, 2x bedroom, 2x bathroom, toilet,

level 4: roof terrace.