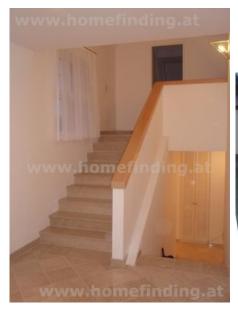

level 1: entree, living dining room with 15m<sup>2</sup> terrace, kitchen, bathroom, toilet.

level 2: hallway, 2 bedrooms, bathroom, toilet. level 3: hallway, 2x bedroom, 2x bathroom, toilet,

level 4: roof terrace.

equipment: wooden and tiled floors, 2 terraces, in house garage can be rent separaely.

rent: general maintenance costs and VAT included

deposit: 5 gross rents

commission: 2 rents + 20% VAT