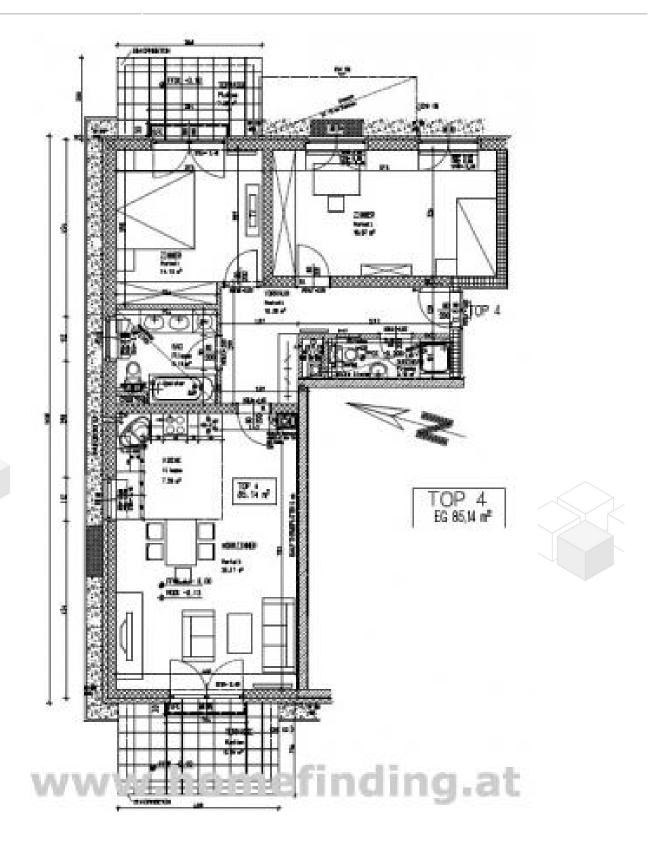

#### **PROPERTY**

The apartment itself is located on the ground floor and features the following rooms:

- .Entree
- .Living dining room with open kitchen and access to the terrace
- .two bedrooms
- .bathroom (tub and toilet)
- .separate toilet

## **Keyfacts**

living area 85.14m²
Nutzfläche 102.14m²
Grundfläche 6600m²
rooms 3
bedroom 2

bedroom 2 bath 2 WC 2

Property age Neubau condition sehr gut Available from 1.08.2025 Contract type befristet