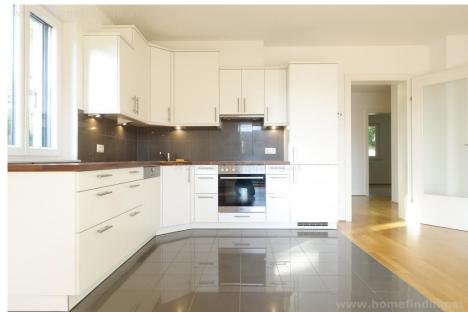

#### **PROPERTY**

The apartment itself is located on the ground floor and features the following rooms:

- .Entree
- .Living dining room with open kitchen and access to the terrace
- .two bedrooms
- .bathroom (tub and toilet)
- .separate toilet

#### **EQUIPMENT**

- .Wooden and tiled floors
- .Terrace
- .Cellar storage compartment
- .Common garden