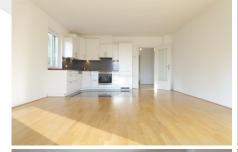

#### **PROPERTY**

The apartment itself is located on the ground floor and features the following rooms:

- .Entree
- .Living dining room with open kitchen and access to the terrace
- .two bedrooms
- .bathroom (tub and toilet)
- .separate toilet

#### **EQUIPMENT**

- .Wooden and tiled floors
- .Terrace
- .Cellar storage compartment
- .Common garden