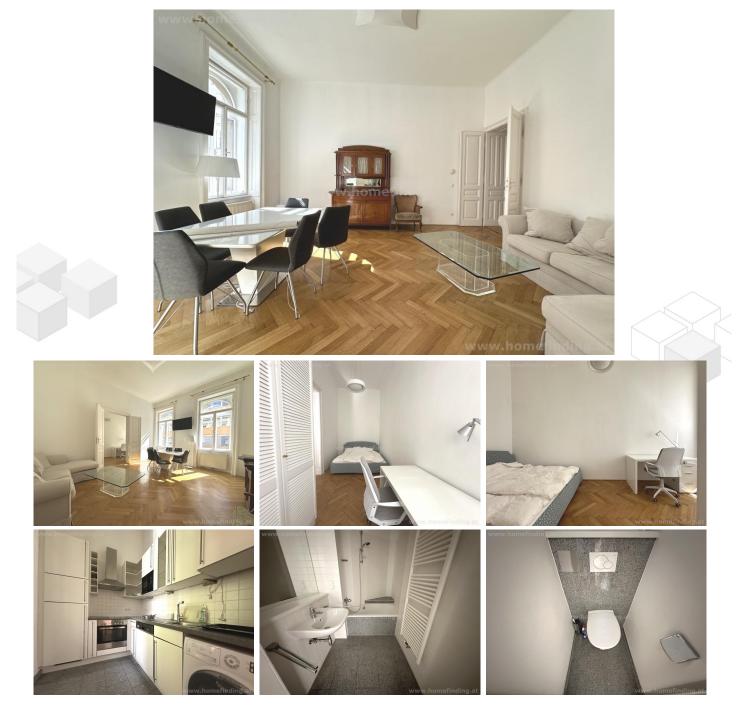

### **About Property**

Very nice apartment in an old Viennese building with a green cortyard.

#### LOCATION

It is located in a one-way street. Shopping possibilities and public transport are nearby.

#### PROPERTY

The apartment has following rooms:

.entree .large living room .kitchen .bedroom .bathroom with tub .separate toilet

equipment: wooden and tiled floors, high ceilings, alarm system.