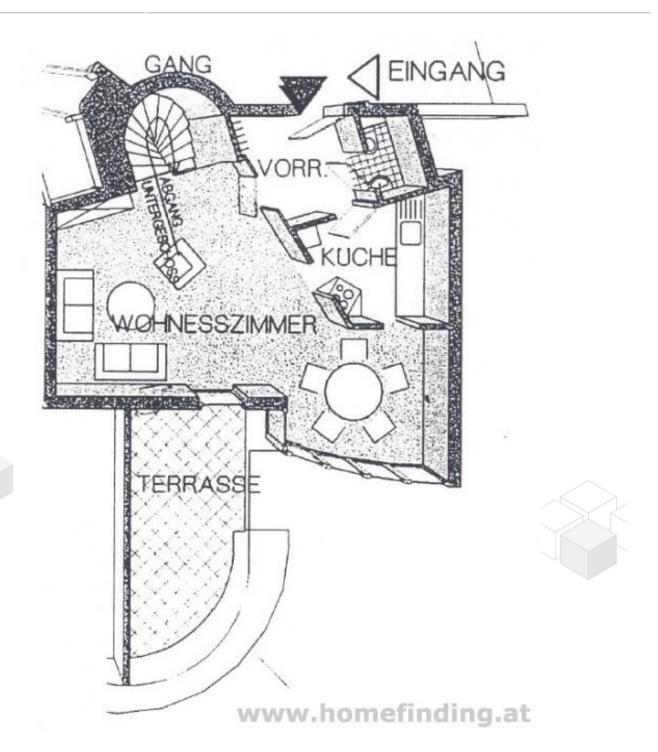

### **PROPERTY**

The apartment ist constructed as duplex apartment and shows following rooms:

>level 1 - ground floor:

- .entrance
- .living dining room with nice terrace and view
- .kitchen with window
- .guest toilet
- >level 2 garden floor:
- .hallway
- .bedroom wih walk in closet
- .second room
- .bathroom (tub, shower)
- .separate toilet
- .storage room

### **EQUIPMENT**

- .wooden and tiled floors
- .2 terraces (12.57m<sup>2</sup>, 12.40m<sup>2</sup>)
- .private garden ca 120m²
- .basement storage
- .garage (purchase price Euro 20000,00)