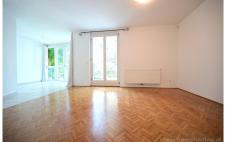

### **PROPERTY**

The apartment ist constructed as duplex apartment and shows following rooms:

>level 1 - ground floor:

- .entrance
- .living dining room with nice terrace and view
- .kitchen with window
- .guest toilet
- >level 2 garden floor:
- .hallway
- .bedroom wih walk in closet
- .second room
- .bathroom (tub, shower)
- .separate toilet
- .storage room

### **EQUIPMENT**

- .wooden and tiled floors
- .2 terraces (12.57m<sup>2</sup>, 12.40m<sup>2</sup>)
- .private garden ca 120m²
- .basement storage
- .garage (purchase price Euro 20000,00)