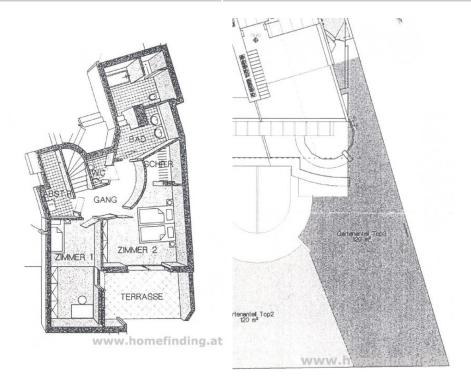

### **PROPERTY**

The apartment ist constructed as duplex apartment and shows following rooms:

>level 1 - ground floor:

- .entrance
- .living dining room with nice terrace and view
- .kitchen with window
- .guest toilet
- >level 2 garden floor:
- .hallway
- .bedroom wih walk in closet
- .second room
- .bathroom (tub, shower)
- .separate toilet
- .storage room

### **EQUIPMENT**

- .wooden and tiled floors
- .2 terraces (12.57m<sup>2</sup>, 12.40m<sup>2</sup>)
- .private garden ca 120m²
- .basement storage
- .garage (purchase price Euro 20000,00)