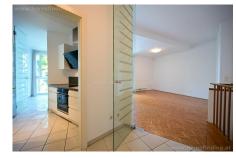

### **PROPERTY**

The apartment ist constructed as duplex apartment and shows following rooms:

>level 1 - ground floor:

- .entrance
- .living dining room with nice terrace and view
- .kitchen with window
- .guest toilet
- >level 2 garden floor:
- .hallway
- .bedroom wih walk in closet
- .second room
- .bathroom (tub, shower)
- .separate toilet
- .storage room

### **EQUIPMENT**

- .wooden and tiled floors
- .2 terraces (12.57m<sup>2</sup>, 12.40m<sup>2</sup>)
- .private garden ca 120m²
- .basement storage
- .garage (purchase price Euro 20000,00)