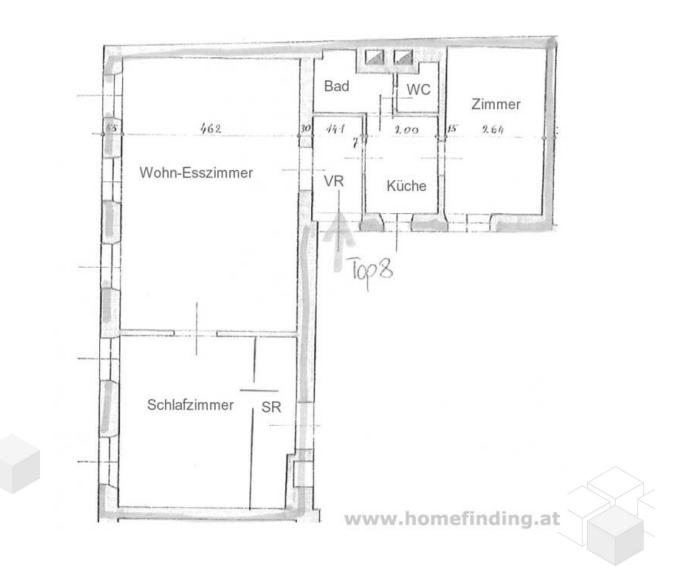

### **PROPERTY**

The apartment has following rooms:

- .entree
- .living dining room
- .kitchen not equipped (!)
- .bedroom with walk in closet
- .second smaller bedroom
- .bathroom (shower, toilet)

### **Keyfacts**

| living area | 83.86m <sup>2</sup> |
|-------------|---------------------|
| rooms       | 3                   |
| bedroom     | 2                   |
| bath        | 1                   |