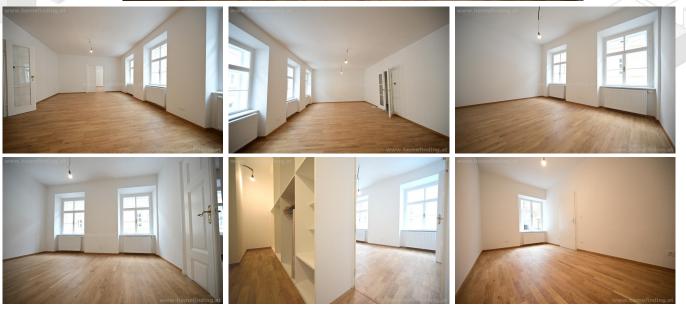

### **PROPERTY**

The apartment has following rooms:

- .entree
- .living dining room
- .kitchen not equipped (!)
- .bedroom with walk in closet
- .second smaller bedroom
- .bathroom (shower, toilet)

### **EQUIPMENT**

- .wooden and tiled floors
- .small balcony common use
- .no kitchen (!) the first rent will be € 700,00 less. The tenant has to install a kitchen himself