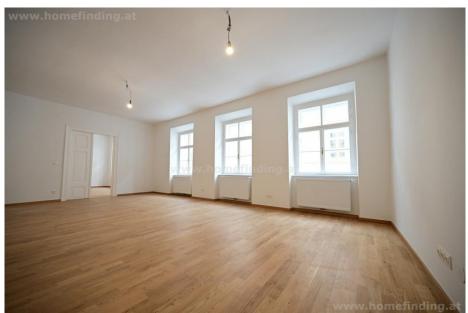

## **About Property**

nice refurbished apartment, located in an area that is called "Spittelberg".

### **PROPERTY**

The apartment has following rooms:

- .entree
- .living dining room
- .kitchen not equipped (!)
- .bedroom with walk in closet
- .second smaller bedroom
- .bathroom (shower, toilet)

### **EQUIPMENT**

- .wooden and tiled floors
- .small balcony common use
- .no kitchen (!) the first rent will be € 700,00 less. The tenant has to install a kitchen himself