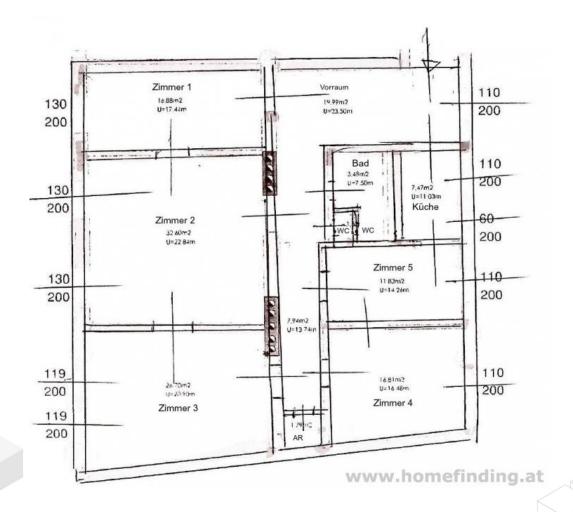

#### **PROPERTY**

The office has following rooms:

- .entree
- .5 rooms
- .separate kitchen
- .bathroom (shower)
- .2 toilets

### **Keyfacts**

rooms 5
bedroom 4
bath 1
WC 2

Property age Altbau condition sehr gut Available from sofort Contract type befristet