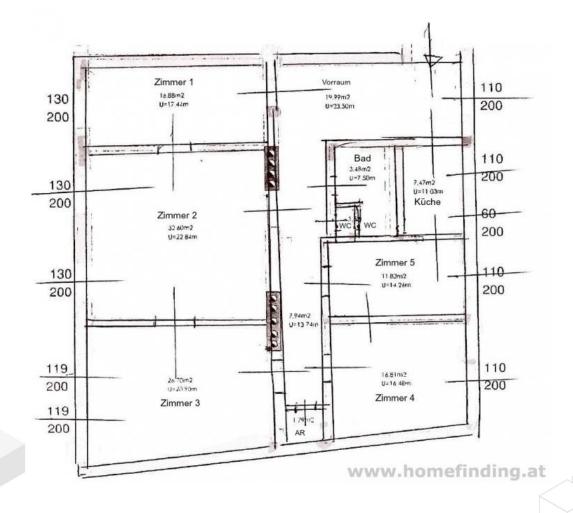

#### € 1.750,-/month

Plans

PUBLIC TRANSPORT 1, 2, 3, 4, 45, 46, 70, 71, 73

PROPERTY The apartment offer following rooms:

.entree .living dining room .separate kitchen .3 big bedrooms .dining room/ 4th smaller bedroom .bathroom (shower) .2 toilets

## Keyfacts

| living area | 149m <sup>2</sup> |
|-------------|-------------------|
| rooms       | 5                 |

| bedroom        | 4         |
|----------------|-----------|
| bath           | 1         |
| WC             | 2         |
| Property age   | Altbau    |
| condition      | sehr gut  |
| Available from | sofort    |
| Contract type  | befristet |