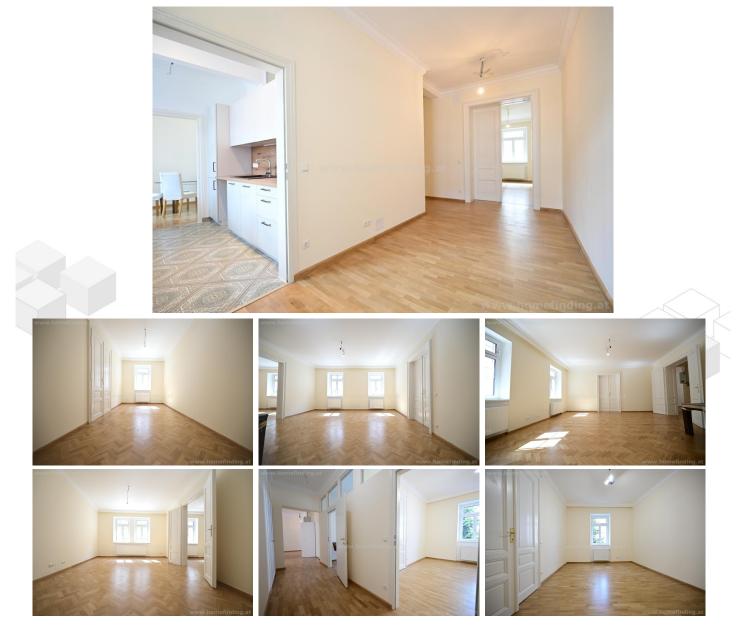

### **About Property**

nice refurbished oldstyle apartment in a calm street near Schillerpark, easy access to international school

PUBLIC TRANSPORT 1, 2, 3, 4, 45, 46, 70, 71, 73

PROPERTY The apartment offer following rooms:

.entree .living dining room .separate kitchen .3 big bedrooms .dining room/ 4th smaller bedroom .bathroom (shower) .2 toilets

EQUIPMENT .wooden and tiled floors .all rooms have direct access from the hallway

COSTS rent: general maintenance costs and VAT included deposit: 3 gross rents