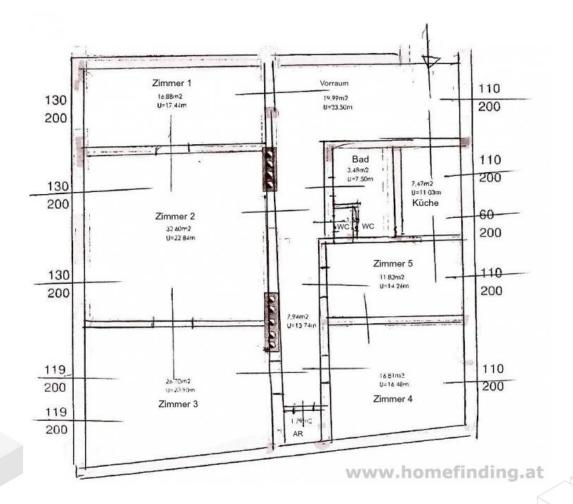

#### **PROPERTY**

The apartment offer following rooms:

- .entree
- .living dining room
- .separate kitchen
- .3 big bedrooms
- .dining room/ 4th smaller bedroom
- .bathroom (shower)
- .2 toilets

### **Keyfacts**

| living area | 149m <sup>2</sup> |
|-------------|-------------------|
| rooms       | 5                 |

bedroom 4
bath 1
WC 2

Property age Altbau condition sehr gut Available from sofort Contract type befristet