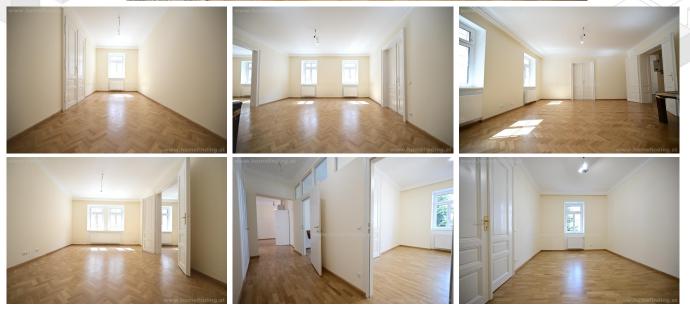

#### **PROPERTY**

The apartment offer following rooms:

- .entree
- .living dining room
- .separate kitchen
- .3 big bedrooms
- .dining room/ 4th smaller bedroom
- .bathroom (shower)
- .2 toilets

#### **EQUIPMENT**

- .wooden and tiled floors
- .all rooms have direct access from the hallway