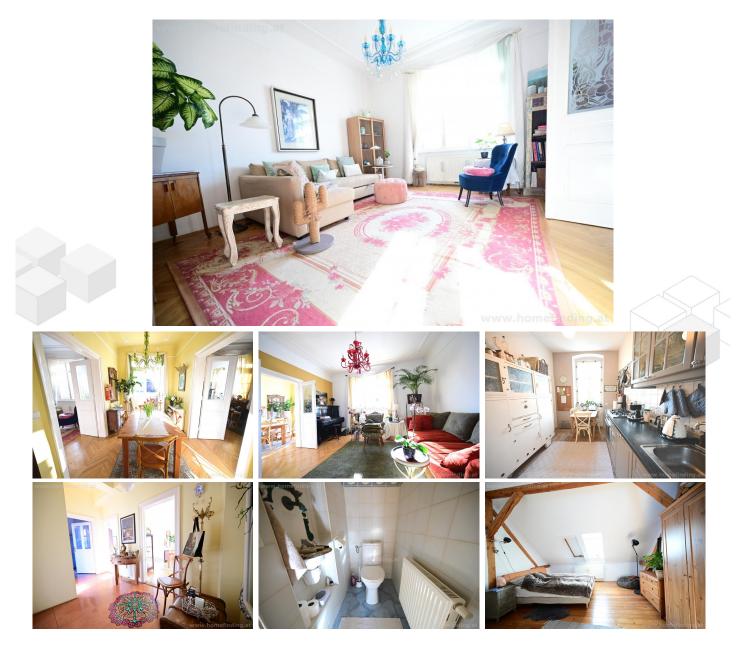

## About Property

Nice duplex apartment with balcony in a quiet street in Perchtoldsdorf - close to Freizeitzentrum.

APARTMENT The apartment has the following rooms:

>Level 1: .entree .living room .dining room with balcony .kitchen with storage room .second living room or bedroom .bedroom facing the garden .guest toilet

>Level 2: .Hallway .bedroom .second bedroom/ study / guest bedroom .bathroom with window .separate toilet

EQUIPMENT .Wooden and tiled floors .balcony .partly furnished .garden can be used