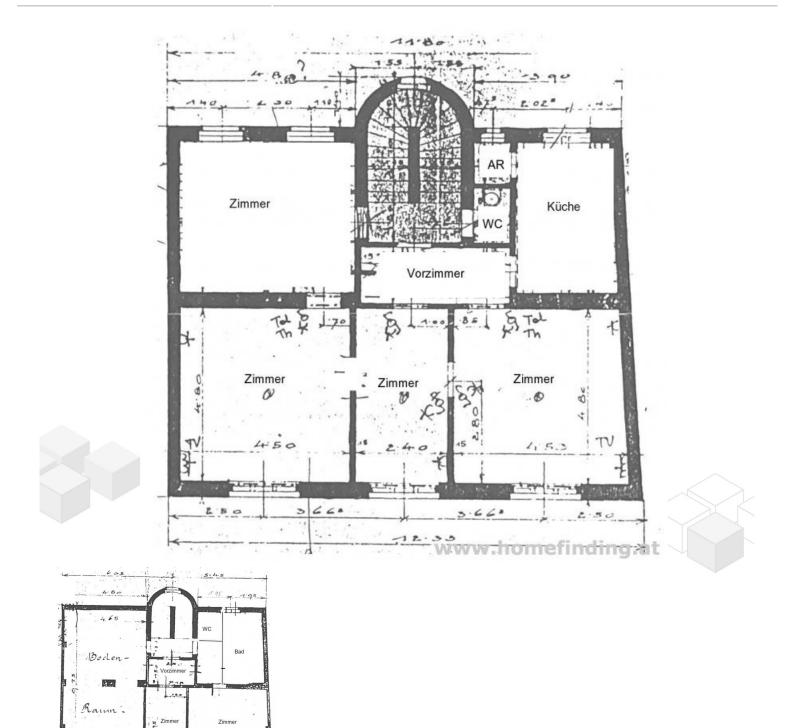

APARTMENT The apartment has the following rooms:

>Level 1: .entree .living room .dining room with balcony .kitchen with storage room .second living room or bedroom .bedroom facing the garden .guest toilet

>Level 2: .Hallway .bedroom .second bedroom/ study / guest bedroom .bathroom with window .separate toilet

EQUIPMENT .Wooden and tiled floors .balcony .partly furnished .garden can be used