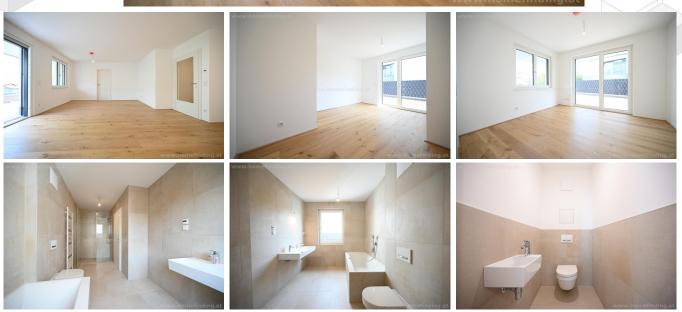

#### **PROPERTY**

The apartment offers following rooms

- .entree
- .living dining room with open kitchen and terrace/garden
- .2 bedrooms both with terrace
- .bathroom (shower, tub, toilet)
- .guest toilet
- .storage room

### **EQUIPMENT**

- .wooden and tiled floors
- .floor heating
- .ca. 35,9m2 terrace
- .outside blindes
- .garage space can be rented separately