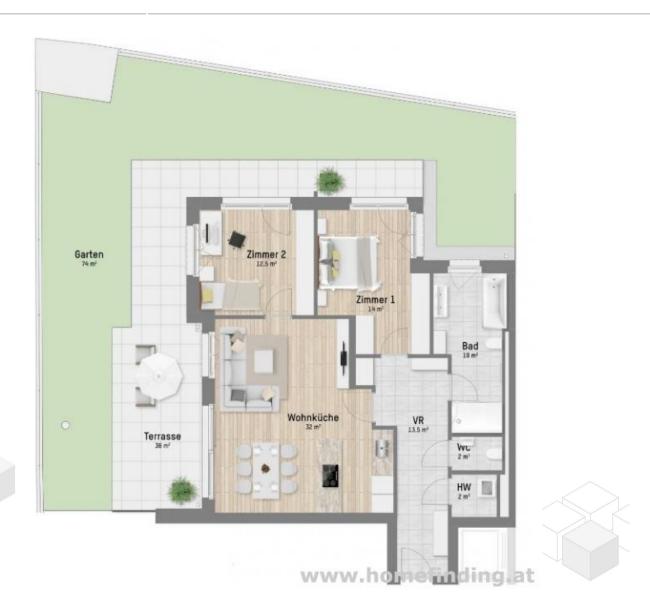

#### **PROPERTY**

The apartment offers following rooms

- .entree
- .living dining room with open kitchen and terrace/garden
- .2 bedrooms both with terrace
- .bathroom (shower, tub, toilet)
- .guest toilet
- .storage room

### **EQUIPMENT**

- .wooden and tiled floors
- .floor heating
- .ca. 35,9m2 terrace
- .outside blindes
- .garage space can be rented separately

# **Keyfacts**

| living area | 86.38m <sup>2</sup> |
|-------------|---------------------|
| Grünfläche  | 74.1m <sup>2</sup>  |

rooms 3 bedroom 2 bath 1 WC 2

Property age Neubau condition sehr gut Available from sofort Contract type befristet