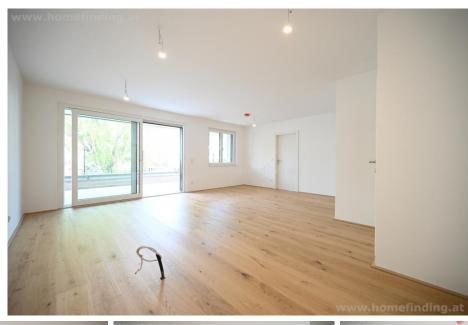

#### **PROPERTY**

The apartment offers following rooms

- .entree
- .living dining room with open kitchen and terrace/garden
- .2 bedrooms both with terrace
- .bathroom (shower, tub, toilet)
- .guest toilet
- .storage room

### **EQUIPMENT**

- .wooden and tiled floors
- .floor heating
- .ca. 35,9m2 terrace
- .outside blindes
- .garage space can be rented separately