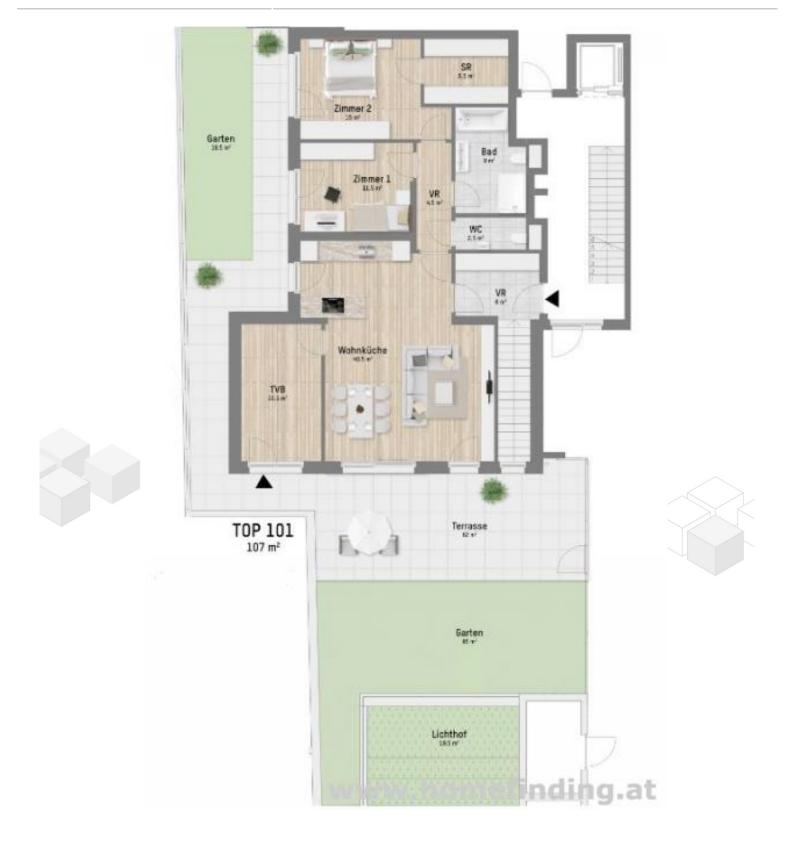

PUBLIC TRANSPORT 25, 26A, U1

PROPERTY The apartment offers following rooms on two floors

>ground floor .entree .living dining room with open kitchen and terrace/ access to the garden .2 bedrooms with terrace - one with walk in closet .guest or office room .bathroom (shower, tub, toilet) .guest toilet

>basement
.hallway
.storage/ office space
.bathroom (shower, toilet)
.storage room

EQUIPMENT .wooden and tiled floors .floor heating .ca. 62,3m<sup>2</sup> terrace .outside blindes .garage space can be rented separately

## Keyfacts

| living area    | 106.68m <sup>2</sup> |
|----------------|----------------------|
| Nutzfläche     | 158.2m <sup>2</sup>  |
| Grünfläche     | 135m <sup>2</sup>    |
| rooms          | 5                    |
| bedroom        | 3                    |
| bath           | 2                    |
| WC             | 3                    |
| Property age   | Neubau               |
| condition      | sehr gut             |
| Available from | sofort               |
| Contract type  | befristet            |
|                |                      |