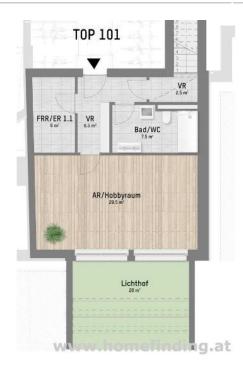

>basement
.hallway
.storage/ office space
.bathroom (shower, toilet)
.storage room

EQUIPMENT .wooden and tiled floors .floor heating .ca. 62,3m<sup>2</sup> terrace .outside blindes .garage space can be rented separately