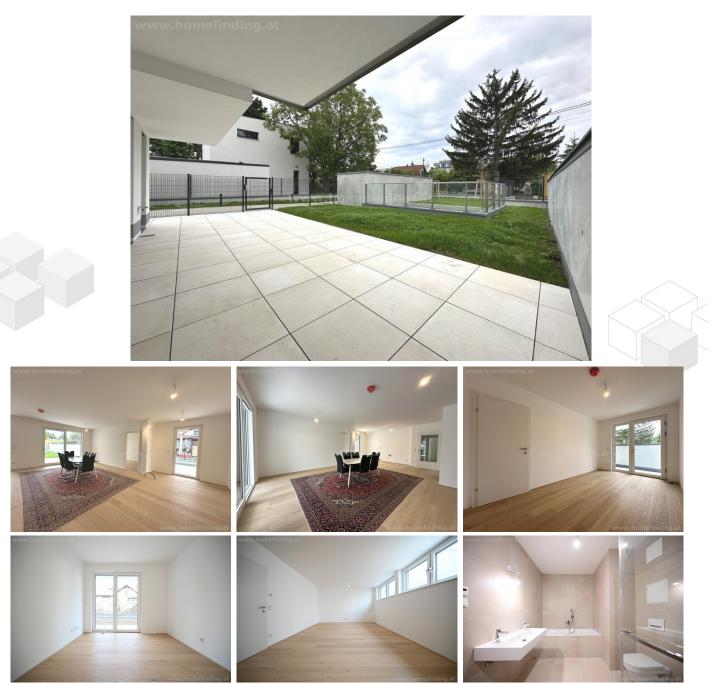

### About Property

first time use - nice apartment with garden close to Donauzentrum

PUBLIC TRANSPORT 25, 26A, U1

PROPERTY The apartment offers following rooms on two floors

>ground floor .entree .living dining room with open kitchen and terrace/ access to the garden .2 bedrooms with terrace - one with walk in closet .guest or office room .bathroom (shower, tub, toilet) .guest toilet

>basement
.hallway
.storage/ office space
.bathroom (shower, toilet)
.storage room

EQUIPMENT .wooden and tiled floors .floor heating .ca. 62,3m<sup>2</sup> terrace .outside blindes .garage space can be rented separately

COSTS rent: general maintenance costs and VAT included deposit: 6 gross rents