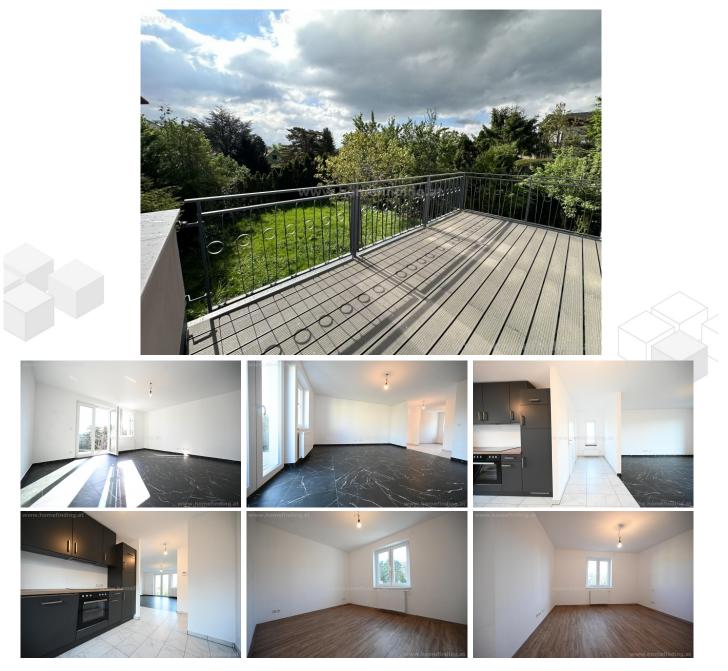

## About Property

Very nice refurbished house in green an calm neighbourhood.

PUBLIC TRANSPPORT Bus 52a connects to U4 Hütteldorf.

PROPERTY

the house was refurbished, has new windows and a very nice south-west sided garden.

>first floor
.open hallway
.partly open kitchen with window/ space for breakfast table
.2 bedrooms
.bathroom with shower and window
.separate toilet

>ground floor: .entrance .room with loggia and access to the garden .second room with nice view .laundry room .samall garage/with toilet

#### EQUIPMENT

.vinyl and tiled floors .loggia ca 13m<sup>2</sup> .terrace ca 13m<sup>2</sup> .gas heating .garage/ storage

COSTS rent: general maintenance costs included deposit: € 10000,00