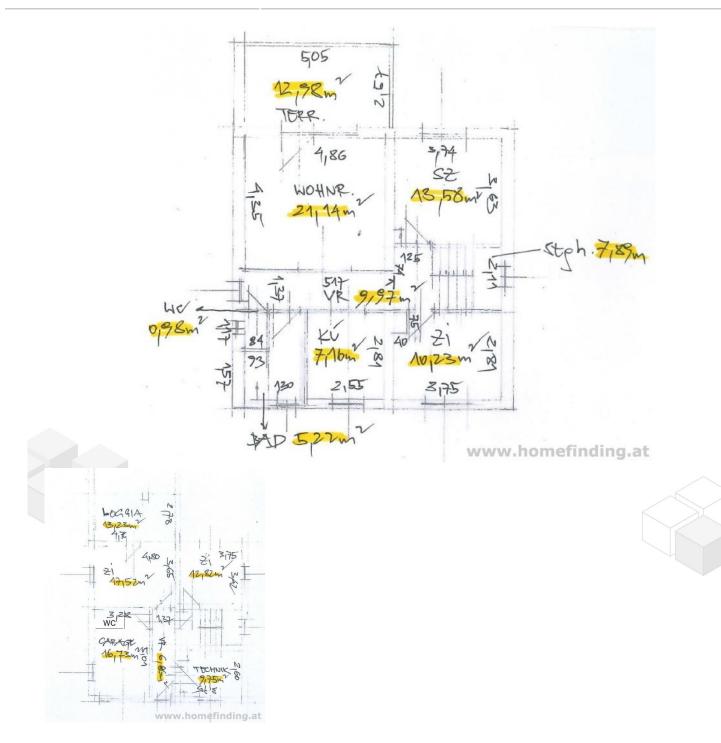

#### € 2.495,-/month

Plans

PUBLIC TRANSPPORT Bus 52a connects to U4 Hütteldorf.

PROPERTY

the house was refurbished, has new windows and a very nice south-west sided garden.

>first floor
.open hallway
.partly open kitchen with window/ space for breakfast table
.2 bedrooms
.bathroom with shower and window
.separate toilet

>ground floor: .entrance .room with loggia and access to the garden .second room with nice view .laundry room .samall garage/with toilet

#### EQUIPMENT

.vinyl and tiled floors .loggia ca 13m<sup>2</sup> .terrace ca 13m<sup>2</sup> .gas heating .garage/ storage

COSTS rent: general maintenance costs included deposit: € 10000,00