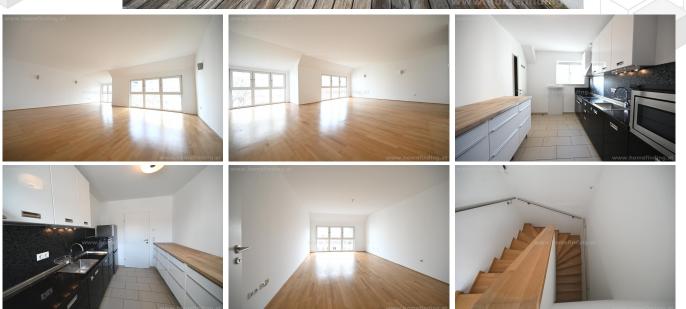

## **About Property**

This beautiful top floor apartment is situated in central location near the Stadtpark.

#### >Level 1:

- .entree
- .ca 44m² living dining room with view to Modenapark
- .bedroom (22m²)
- .bathroom (tub, shower, window)
- .guest toilet
- .storage room

#### >Level 2:

- .hallway with access to balcony
- .2 bedrooms (22m<sup>2</sup>, 23m<sup>2</sup>)
- .bathroom (tub, shower, window)
- .toilet

#### **EQUIPMENT**

- .Wooden and tiled floors
- .terrace (approx. 6.16m<sup>2</sup>)
- .roof terrace (ca 36.85m²)
- .AC in the bedrooms on second level
- .garage can be rent separately/ nearby: ca euro 150,00/ month