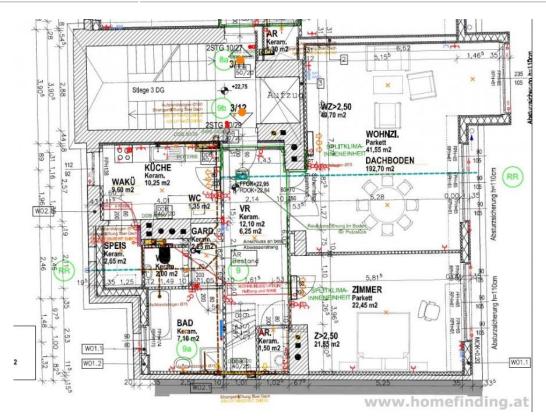

#### >Level 1:

- .entree
- .ca 44m² living dining room with view to Modenapark
- .bedroom (22m²)
- .bathroom (tub, shower, window)
- .guest toilet
- .storage room

#### >Level 2:

- .hallway with access to balcony
- .2 bedrooms (22m<sup>2</sup>, 23m<sup>2</sup>)
- .bathroom (tub, shower, window)
- .toilet

## **Keyfacts**

| living area | 174.75m <sup>2</sup> |
|-------------|----------------------|
| rooms       | 4                    |
| bedroom     | 3                    |

bath 2 WC 2

Property age Altbau condition sehr gut Available from sofort Contract type befristet