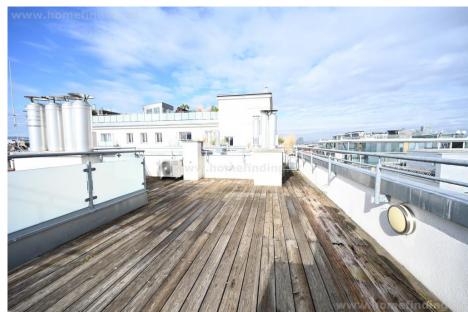

#### **EQUIPMENT**

- .Wooden and tiled floors
- .terrace (approx. 6.16m<sup>2</sup>)
- .roof terrace (ca 36.85m²)
- .AC in the bedrooms on second level
- .garage can be rent separately/ nearby: ca euro 150,00/ month