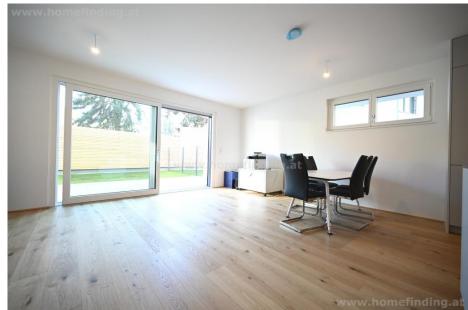

## **About Property**

Duplex apartment with two terraces/ private garden

#### >level 1

- .Entree
- .Living dining room with open kitchen and terrace
- .study with access to the bigger garden
- .bathroom (shower, toilet, window)
- .storage room
- >Level 2
- .hallway
- .3 bedrooms
- .bathroom (tub, shower, toilet, window)

#### **EQUIPMENT**

- .wooden and tiled floors
- .3 gardens (approx. 83.3m<sup>2</sup>)
- .2 terraces (approx. 29.7m<sup>2</sup>)
- .Heating and cooling using a heat pump
- .floor heating
- .Garage space possible (price on request)