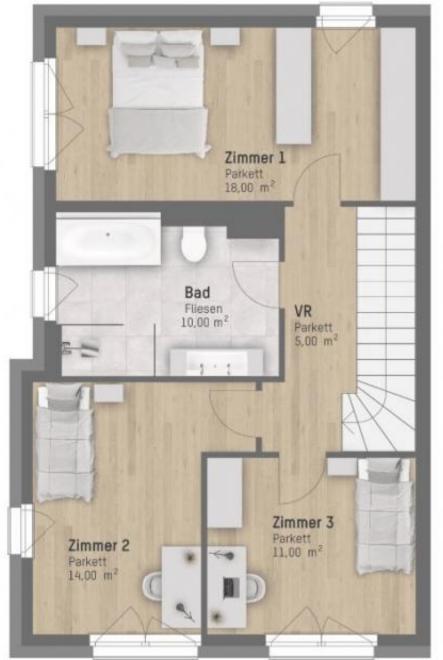

#### >level 1

- .Entree
- .Living dining room with open kitchen and terrace
- .study with access to the bigger garden
- .bathroom (shower, toilet, window)
- .storage room
- >Level 2
- .hallway
- .3 bedrooms
- .bathroom (tub, shower, toilet, window)

## **Keyfacts**

living area 119.9m<sup>2</sup>
Grünfläche 83.3m<sup>2</sup>

rooms 4
bedroom 3
bath 2
WC 2

Property age Neubau condition sehr gut Available from Sofort Contract type befristet