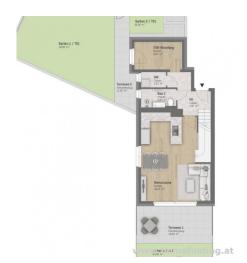

#### >level 1

- .Entree
- .Living dining room with open kitchen and terrace
- .study with access to the bigger garden
- .bathroom (shower, toilet, window)
- .storage room
- >Level 2
- .hallway
- .3 bedrooms
- .bathroom (tub, shower, toilet, window)

#### **EQUIPMENT**

- .wooden and tiled floors
- .3 gardens (approx. 83.3m<sup>2</sup>)
- .2 terraces (approx. 29.7m<sup>2</sup>)
- .Heating and cooling using a heat pump
- .floor heating
- .Garage space possible (price on request)

## **Keyfacts**

living area 119.9m<sup>2</sup>
Grünfläche 83.3m<sup>2</sup>

rooms 4
bedroom 3
bath 2
WC 2

Property age Neubau condition sehr gut Available from Sofort Contract type befristet