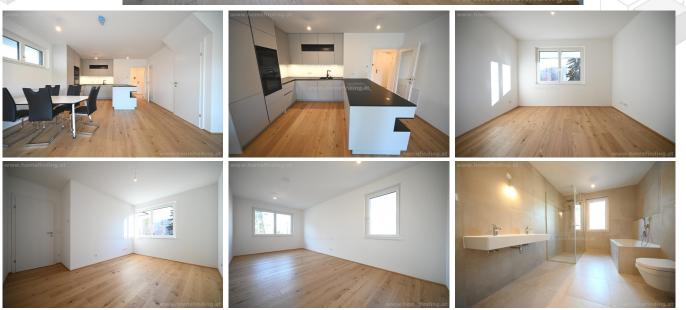

#### >level 1

- .Entree
- .Living dining room with open kitchen and terrace
- .study with access to the bigger garden
- .bathroom (shower, toilet, window)
- .storage room
- >Level 2
- .hallway
- .3 bedrooms
- .bathroom (tub, shower, toilet, window)

#### **EQUIPMENT**

- .wooden and tiled floors
- .3 gardens (approx. 83.3m<sup>2</sup>)
- .2 terraces (approx. 29.7m<sup>2</sup>)
- .Heating and cooling using a heat pump
- .floor heating
- .Garage space possible (price on request)