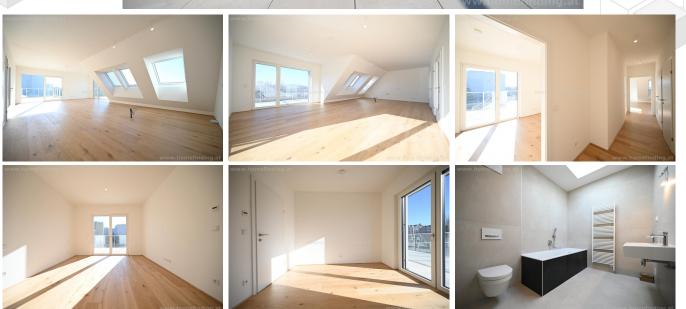

#### .Entree

- .Living dining room with open kitchen and access to both terraces
- .a bedroom with bathroom (bathtub, shower, toilet) and access to the terrace
- .two further bedrooms with access to the terrace
- .Bathroom (shower, toilet)
- .WC
- .storage room

#### **EQUIPMENT**

- .Wooden tiled floors
- .two terraces approx. 77.39m<sup>2</sup>
- .Heating and cooling using a heat pump
- .Floor heating
- .Garage space possible (price on request)