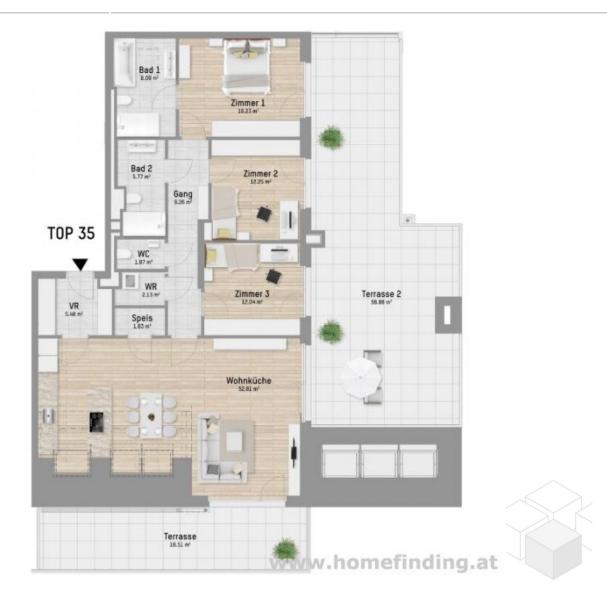

#### **OBJECT**

The apartment offers the following rooms:

#### .Entree

- .Living dining room with open kitchen and access to both terraces
- .a bedroom with bathroom (bathtub, shower, toilet) and access to the terrace
- .two further bedrooms with access to the terrace
- .Bathroom (shower, toilet)
- .WC
- .storage room

## **Keyfacts**

living area 127.86m<sup>2</sup>

rooms 4
bedroom 3
bath 2
WC 3

Property age Neubau condition sehr gut Available from Sofort

Contract type ---