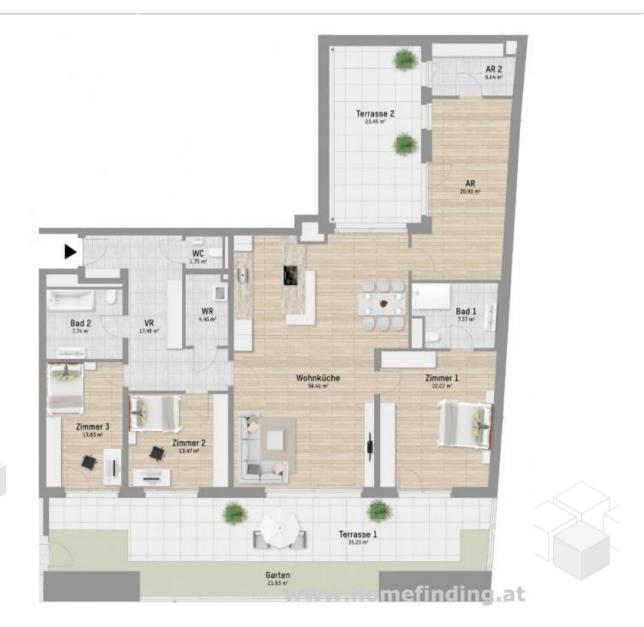

#### **OBJECT**

The apartment offers the following rooms:

- .Entree
- Living dining room with open kitchen and access to the terrace and garden
- .a bedroom with bathroom (shower, toilet)
- .three more bedrooms
- .Bathroom (tub, toilet)
- .toilet
- .storage room
- .laundry room

#### **EQUIPMENT**

- .Wooden and tiled floors
- .two terraces (35,23m<sup>2</sup>, 23,45m<sup>2</sup>)
- .Garden 21.83m<sup>2</sup>
- .Heating and cooling using a heat pump
- .floor heating
- .Garage space possible (price on request)

## **Keyfacts**

living area 171.25m<sup>2</sup>
Grünfläche 21.83m<sup>2</sup>

rooms 5
bedroom 4
bath 2
WC 3

Property age Neubau condition sehr gut Available from Sofort Contract type befristet