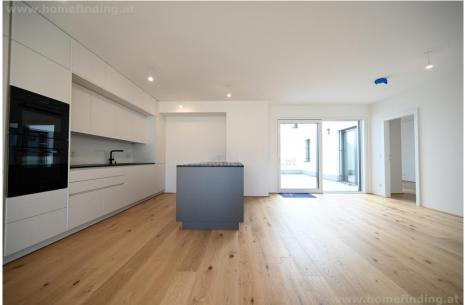

## **About Property**

First time use: exclusive garden apartment

#### **OBJECT**

The apartment offers the following rooms:

- .Entree
- Living dining room with open kitchen and access to the terrace and garden
- .a bedroom with bathroom (shower, toilet)
- .three more bedrooms
- .Bathroom (tub, toilet)
- .toilet
- .storage room
- .laundry room

#### **EQUIPMENT**

- .Wooden and tiled floors
- .two terraces (35,23m<sup>2</sup>, 23,45m<sup>2</sup>)
- .Garden 21.83m<sup>2</sup>
- .Heating and cooling using a heat pump
- .floor heating
- .Garage space possible (price on request)