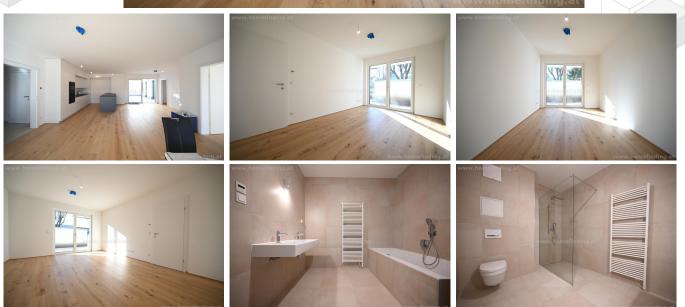

#### **OBJECT**

The apartment offers the following rooms:

- .Entree
- Living dining room with open kitchen and access to the terrace and garden
- .a bedroom with bathroom (shower, toilet)
- .three more bedrooms
- .Bathroom (tub, toilet)
- .toilet
- .storage room
- .laundry room

#### **EQUIPMENT**

- .Wooden and tiled floors
- .two terraces (35,23m<sup>2</sup>, 23,45m<sup>2</sup>)
- .Garden 21.83m<sup>2</sup>
- .Heating and cooling using a heat pump
- .floor heating
- .Garage space possible (price on request)