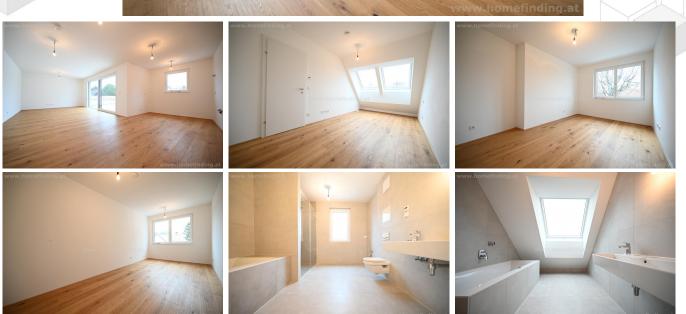

#### **OBJECT**

The apartment offers the following rooms:

- .Entree
- .Living dining room with open kitchen and access to the terrace
- .a bedroom with bathroom (tub) and closet space
- .two more bedrooms
- .Bathroom (shower, tub, toilet)
- .WC

#### **EQUIPMENT**

Wooden and tiled floors

- .terrace approx. 23.5m<sup>2</sup>
- .heating and cooling using a heat pump
- .floor heating
- .garage space possible (price on request)