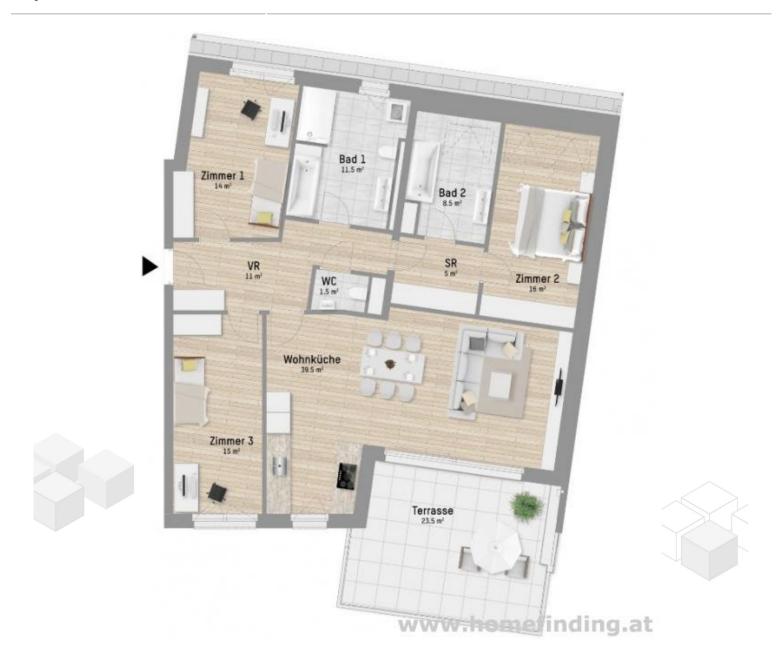

#### **OBJECT**

The apartment offers the following rooms:

- .Entree
- .Living dining room with open kitchen and access to the terrace
- .a bedroom with bathroom (tub) and closet space
- .two more bedrooms
- .Bathroom (shower, tub, toilet)
- .WC

#### **EQUIPMENT**

Wooden and tiled floors

- .terrace approx. 23.5m<sup>2</sup>
- .heating and cooling using a heat pump
- .floor heating
- .garage space possible (price on request)

# **Keyfacts**

living area 122.07m<sup>2</sup>

rooms 4
bedroom 3
bath 2
WC 2

Property age Neubau condition sehr gut Available from Sofort Contract type befristet