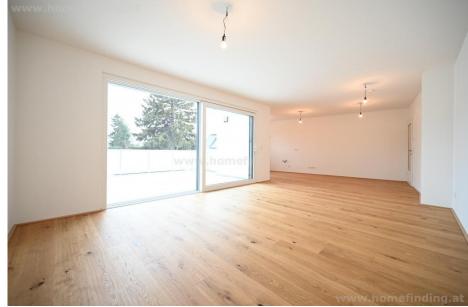

## **About Property**

First time use: Beautiful 4-room apartment with terrace

#### **OBJECT**

The apartment offers the following rooms:

- .Entree
- .Living dining room with open kitchen and access to the terrace
- .a bedroom with bathroom (tub) and closet space
- .two more bedrooms
- .Bathroom (shower, tub, toilet)
- .WC

#### **EQUIPMENT**

Wooden and tiled floors

- .terrace approx. 23.5m<sup>2</sup>
- .heating and cooling using a heat pump
- .floor heating
- .garage space possible (price on request)