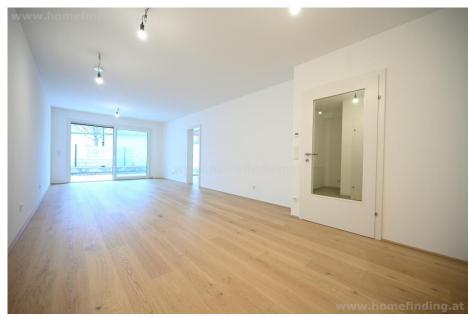

## **About Property**

Beautiful 2-room apartment with terrace and garden

#### **OBJECT**

The apartment offers the following rooms:

- .Anteroom
- .Living-dining room with open kitchen and access to the terrace and garden
- .a bedroom
- .Bath shower)
- .WC

#### **EQUIPMENT**

Parquet and tiled floors, terrace approx. 21.5m<sup>2</sup>, garden approx. 15m<sup>2</sup>, heating and cooling using a heat pump, underfloor heating, garage space possible (price on request)