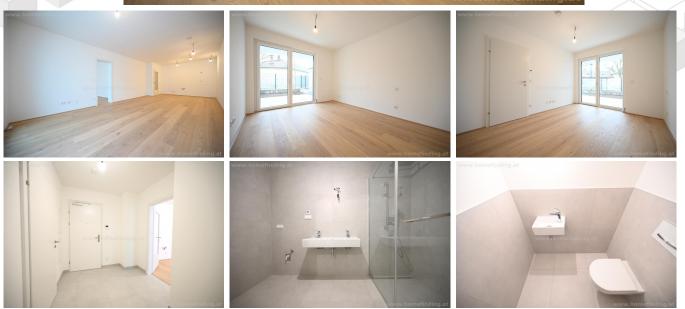

#### **OBJECT**

The apartment offers the following rooms:

- .Anteroom
- .Living-dining room with open kitchen and access to the terrace and garden
- .a bedroom
- .Bath shower)
- .WC

#### **EQUIPMENT**

Parquet and tiled floors, terrace approx. 21.5m<sup>2</sup>, garden approx. 15m<sup>2</sup>, heating and cooling using a heat pump, underfloor heating, garage space possible (price on request)