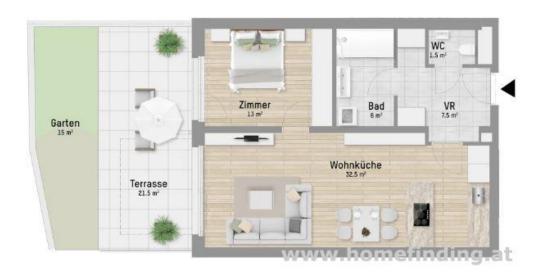

#### **OBJECT**

The apartment offers the following rooms:

- .Anteroom
- .Living-dining room with open kitchen and access to the terrace and garden
- .a bedroom
- .Bath shower)
- .WC

#### **EQUIPMENT**

Parquet and tiled floors, terrace approx. 21.5m<sup>2</sup>, garden approx. 15m<sup>2</sup>, heating and cooling using a heat pump, underfloor heating, garage space possible (price on request)

### **Keyfacts**

| living area | 60.34m <sup>2</sup> |
|-------------|---------------------|
| Grünfläche  | 15m <sup>2</sup>    |
| rooms       | 2                   |
| bedroom     | 1                   |
| bath        | 1                   |