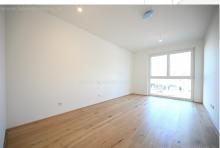

#### **OBJECT**

The apartment offers the following rooms:

- .Entree
- .Living dining room with open kitchen and balcony
- .a bedroom with balcony
- .second bedroom
- .Bathroom (shower, tub, toilet)
- .toilet

#### **EQUIPMENT**

- .Wooden and tiled floors
- .2 balconies each ca 16m2
- .heating and cooling using a heat pump
- .floor heating
- .garage space possible (price on request)
- .kitchen can be delivered withon 4-6 weeks