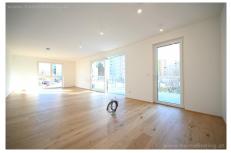

#### **OBJECT**

The apartment offers the following rooms:

- .Entree
- .Living dining room with open kitchen and balcony
- .a bedroom with balcony
- .second bedroom
- .Bathroom (shower, tub, toilet)
- .toilet

#### **EQUIPMENT**

- .Wooden and tiled floors
- .2 balconies each ca 16m2
- .heating and cooling using a heat pump
- .floor heating
- .garage space possible (price on request)
- .kitchen can be delivered withon 4-6 weeks