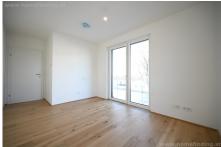

#### **OBJECT**

The apartment offers the following rooms:

- .Entree
- .Living dining room with open kitchen and balcony
- .a bedroom with balcony
- .second bedroom
- .Bathroom (shower, tub, toilet)
- .toilet

#### **EQUIPMENT**

- .Wooden and tiled floors
- .2 balconies each ca 16m2
- .heating and cooling using a heat pump
- .floor heating
- .garage space possible (price on request)
- .kitchen can be delivered withon 4-6 weeks