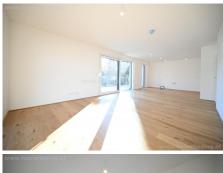

#### **OBJECT**

The apartment offers the following rooms:

- .Entree
- .Living dining room with open kitchen and balcony
- .a bedroom with balcony
- .second bedroom
- .Bathroom (shower, tub, toilet)
- .toilet

#### **EQUIPMENT**

- .Wooden and tiled floors
- .2 balconies each ca 16m2
- .heating and cooling using a heat pump
- .floor heating
- .garage space possible (price on request)
- .kitchen can be delivered withon 4-6 weeks