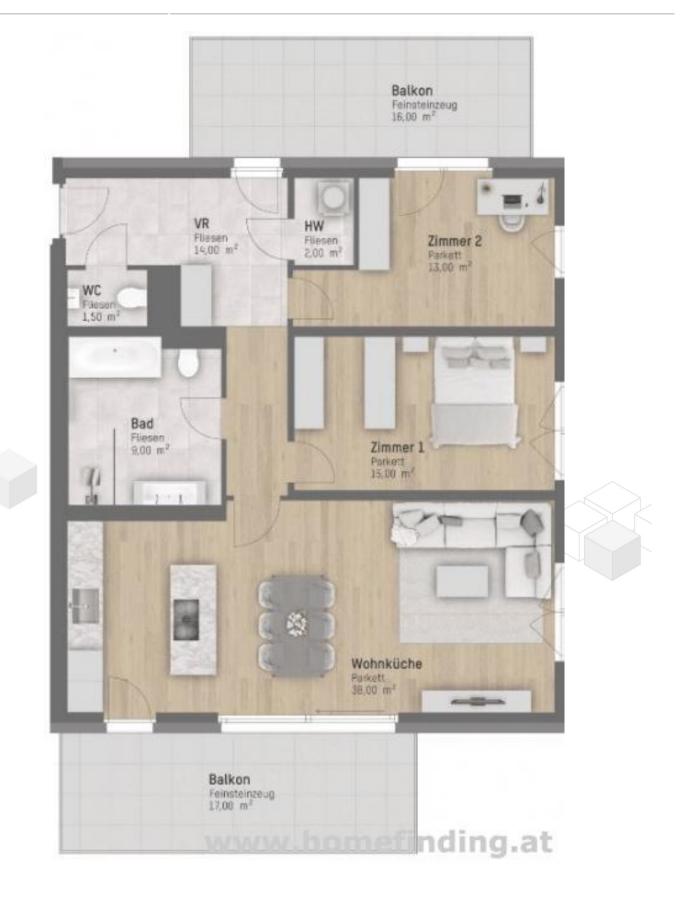

#### **OBJECT**

The apartment offers the following rooms:

- .Entree
- .Living dining room with open kitchen and balcony
- .a bedroom with balcony
- .second bedroom
- .Bathroom (shower, tub, toilet)
- .toilet

#### **EQUIPMENT**

- .Wooden and tiled floors
- .2 balconies each ca 16m2
- .heating and cooling using a heat pump
- .floor heating
- .garage space possible (price on request)
- .kitchen can be delivered withon 4-6 weeks

## **Keyfacts**

living area 92.9m<sup>2</sup>

rooms 3 bedroom 2 bath 1 WC 2

Property age Neubau condition sehr gut Available from Sofort Contract type befristet