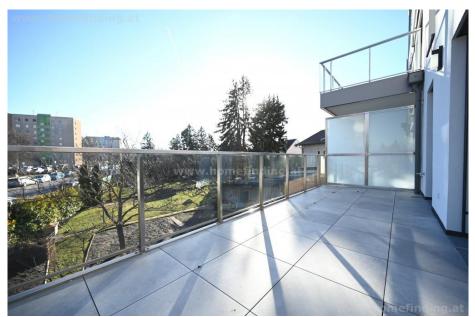

#### **OBJECT**

The apartment offers the following rooms:

- .Entree
- .Living dining room with open kitchen and balcony
- .a bedroom with balcony
- .second bedroom
- .Bathroom (shower, tub, toilet)
- .toilet

#### **EQUIPMENT**

- .Wooden and tiled floors
- .2 balconies each ca 16m2
- .heating and cooling using a heat pump
- .floor heating
- .garage space possible (price on request)
- .kitchen can be delivered withon 4-6 weeks