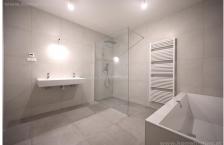

#### **OBJECT**

The apartment offers the following rooms:

- .Entree
- .Living dining room with open kitchen and balcony
- .a bedroom with balcony
- .second bedroom
- .Bathroom (shower, tub, toilet)
- .toilet

#### **EQUIPMENT**

- .Wooden and tiled floors
- .2 balconies each ca 16m2
- .heating and cooling using a heat pump
- .floor heating
- .garage space possible (price on request)
- .kitchen can be delivered withon 4-6 weeks