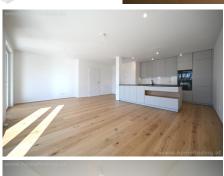

#### **OBJECT**

The apartment offers the following rooms:

#### .Entree

- .Living dining room with open kitchen and access to the terrace
- .a bedroom with bathroom (shower, toilet)
- .second bedroom
- .bathroom (tub)
- .WC
- .storage room

#### **EQUIPMENT**

- .Wooden and tiled floors
- .terrace approx. 16.58m<sup>2</sup>
- .heating and cooling using a heat pump
- .floor heating
- .garage space possible (price on request)