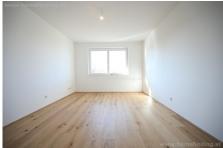

#### .Entree

- .Living dining room with open kitchen and access to the terrace
- .a bedroom with bathroom (shower, toilet)
- .second bedroom
- .bathroom (tub)
- .WC
- .storage room

#### **EQUIPMENT**

- .Wooden and tiled floors
- .terrace approx. 16.58m<sup>2</sup>
- .heating and cooling using a heat pump
- .floor heating
- .garage space possible (price on request)