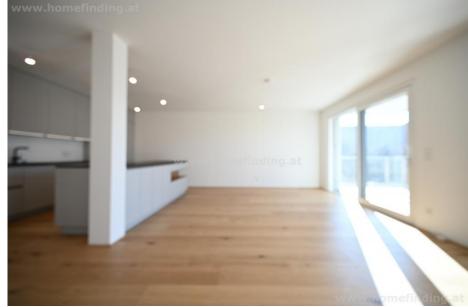

#### **OBJECT**

The apartment offers the following rooms:

#### .Entree

- .Living dining room with open kitchen and access to the terrace
- .a bedroom with bathroom (shower, toilet)
- .second bedroom
- .bathroom (tub)
- .WC
- .storage room

#### **EQUIPMENT**

- .Wooden and tiled floors
- .terrace approx. 16.58m<sup>2</sup>
- .heating and cooling using a heat pump
- .floor heating
- .garage space possible (price on request)