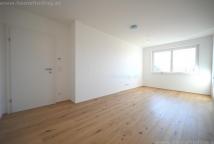

#### .Entree

- .Living dining room with open kitchen and access to the terrace
- .a bedroom with bathroom (shower, toilet)
- .second bedroom
- .bathroom (tub)
- .WC
- .storage room

#### **EQUIPMENT**

- .Wooden and tiled floors
- .terrace approx. 16.58m<sup>2</sup>
- .heating and cooling using a heat pump
- .floor heating
- .garage space possible (price on request)