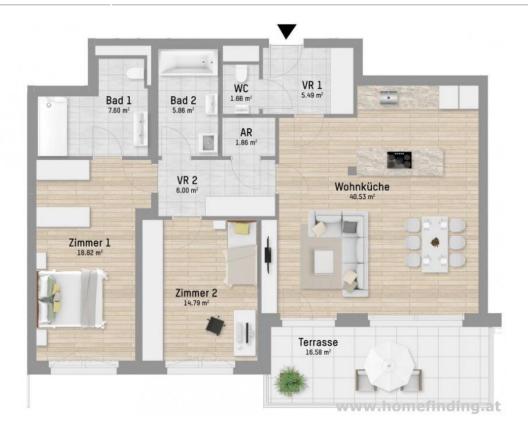

#### **OBJECT**

The apartment offers the following rooms:

#### .Entree

- .Living dining room with open kitchen and access to the terrace
- .a bedroom with bathroom (shower, toilet)
- .second bedroom
- .bathroom (tub)
- .WC
- .storage room

#### **EQUIPMENT**

- .Wooden and tiled floors
- .terrace approx. 16.58m<sup>2</sup>
- .heating and cooling using a heat pump
- .floor heating
- .garage space possible (price on request)

## **Keyfacts**

living area 102.6m<sup>2</sup>

rooms 3 bedroom 2 bath 2 WC 2

Property age Neubau condition sehr gut Available from Sofort Contract type --