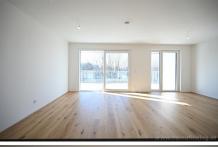

#### **OBJECT**

The apartment offers the following rooms:

#### .Entree

- .Living dining room with open kitchen and access to the terrace
- .a bedroom with bathroom (shower, toilet)
- .second bedroom
- .bathroom (tub)
- .WC
- .storage room

#### **EQUIPMENT**

- .Wooden and tiled floors
- .terrace approx. 16.58m<sup>2</sup>
- .heating and cooling using a heat pump
- .floor heating
- .garage space possible (price on request)