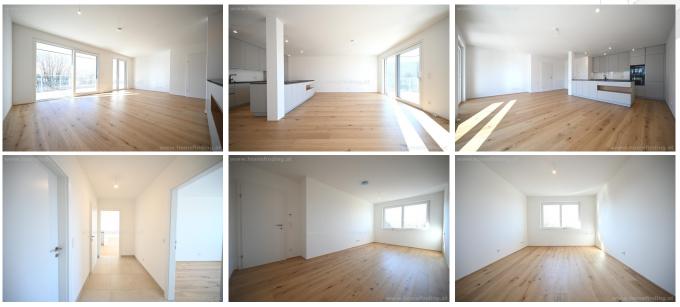

#### **OBJECT**

The apartment offers the following rooms:

- .Entree
- .Living dining room with open kitchen and terrace
- .bedroom with bathroom (shower, toilet)
- .second bedroom
- .bathroom (tub)
- .WC
- .storage room

#### **EQUIPMENT**

- .Wooden and tiled floors
- .terrace approx. 16.58m<sup>2</sup>
- .heating and cooling using a heat pump
- .floor heating
- .garage space possible (price on request)