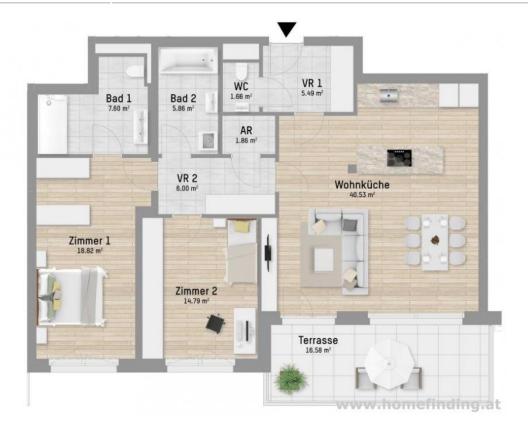

#### **OBJECT**

The apartment offers the following rooms:

- .Entree
- .Living dining room with open kitchen and terrace
- .bedroom with bathroom (shower, toilet)
- .second bedroom
- .bathroom (tub)
- .WC
- .storage room

#### **EQUIPMENT**

- .Wooden and tiled floors
- .terrace approx. 16.58m<sup>2</sup>
- .heating and cooling using a heat pump
- .floor heating
- .garage space possible (price on request)

## **Keyfacts**

living area 102.6m<sup>2</sup>

rooms 3
bedroom 2
bath 2
WC 2

Property age Neubau condition sehr gut Available from Sofort Contract type befristet