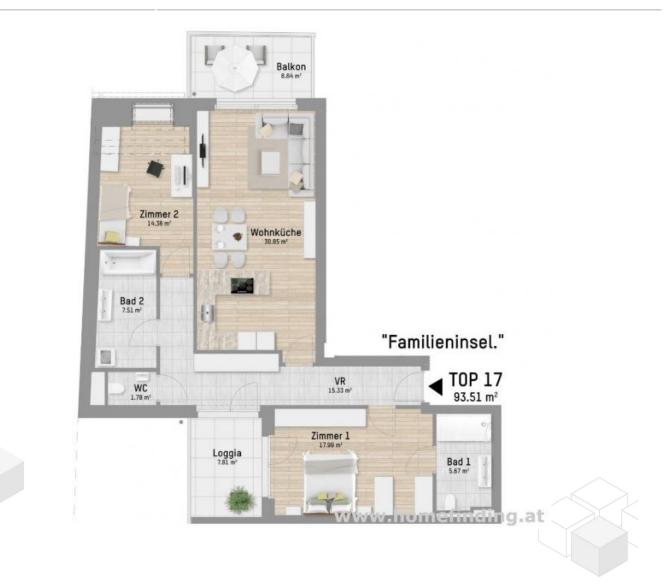

PUBLIC Lepoldau: U1, S1, S2, S3, S7, REX

OBJECT

The apartment offers the following rooms:

.Entree .Living dining room with open kitchen and access to the balcony .a bedroom with bathroom (shower, toilet) and loggia .second bedroom .Bathroom (shower) .WC

EQUIPMENT .Wooden and tiled floors .approx. 8.64m<sup>2</sup> balcony .7.81m<sup>2</sup> loggia .heating and cooling using a heat pump .floor heating .garage space possible (price on request)

# Keyfacts

| living area    | 93.19m <sup>2</sup> |
|----------------|---------------------|
| rooms          | 3                   |
| bedroom        | 2                   |
| bath           | 2                   |
| WC             | 2                   |
| Property age   | Neubau              |
| condition      | sehr gut            |
| Available from | Sofort              |
| Contract type  |                     |