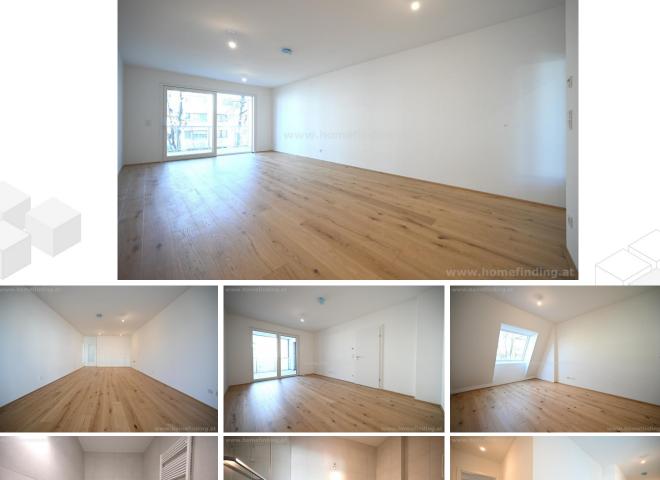

## About Property

First time use: Beautiful 3-room apartment with balcony and loggia

PUBLIC Lepoldau: U1, S1, S2, S3, S7, REX

OBJECT

The apartment offers the following rooms:

.Entree .Living dining room with open kitchen and access to the balcony .a bedroom with bathroom (shower, toilet) and loggia .second bedroom .Bathroom (shower) .WC

EQUIPMENT .Wooden and tiled floors .approx. 8.64m<sup>2</sup> balcony .7.81m<sup>2</sup> loggia .heating and cooling using a heat pump .floor heating .garage space possible (price on request)