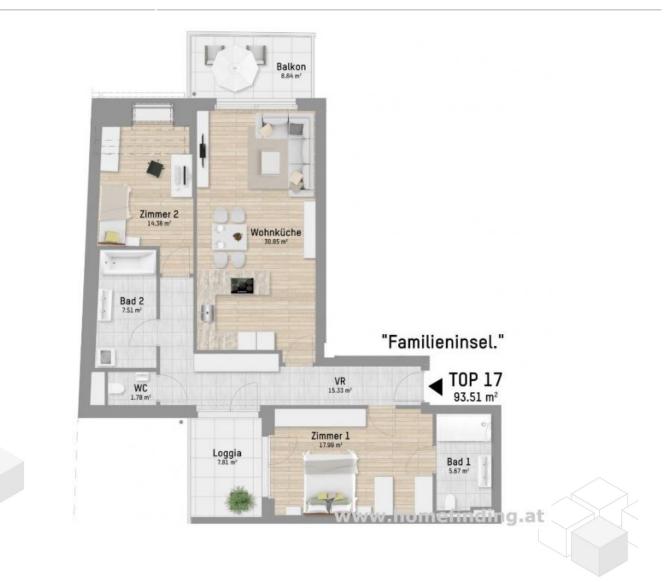

PUBLIC Lepoldau: U1, 28A, 29A, 29, S1, S2, S3, S7, REX

OBJECT The apartment offers the following rooms:

.Entree .Living dining room with open kitchen and balcony .a bedroom with bathroom (shower, toilet) and loggia .second bedroom .Bathroom (shower) .WC

EQUIPMENT .Wooden and tiled floors .approx. 8.64m<sup>2</sup> balcony .ca 7.81m<sup>2</sup> loggia .heating and cooling using a heat pump .floor heating .garage space possible (price on request) .kitchen will be delivered within 4-6 weeks

## Keyfacts

| living area    | 93.19m <sup>2</sup> |
|----------------|---------------------|
| rooms          | 3                   |
| bedroom        | 2                   |
| bath           | 2                   |
| WC             | 2                   |
| Property age   | Neubau              |
| condition      | sehr gut            |
| Available from | Sofort              |
| Contract type  | befristet           |