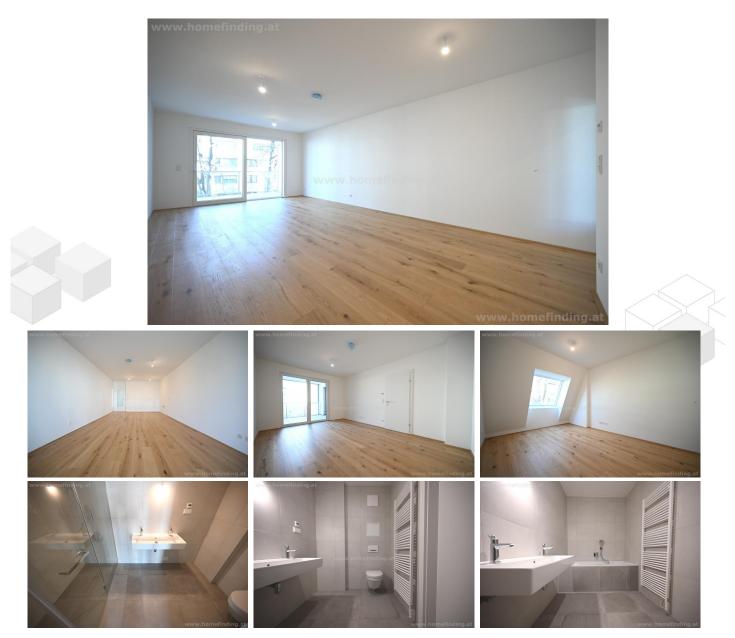

#### About Property

First time use: Beautiful 3-room apartment with balcony and loggia

PUBLIC Lepoldau: U1, 28A, 29A, 29, S1, S2, S3, S7, REX

OBJECT The apartment offers the following rooms:

.Entree .Living dining room with open kitchen and balcony .a bedroom with bathroom (shower, toilet) and loggia .second bedroom .Bathroom (shower) .WC

EQUIPMENT .Wooden and tiled floors .approx. 8.64m<sup>2</sup> balcony .ca 7.81m<sup>2</sup> loggia .heating and cooling using a heat pump .floor heating .garage space possible (price on request) .kitchen will be delivered within 4-6 weeks