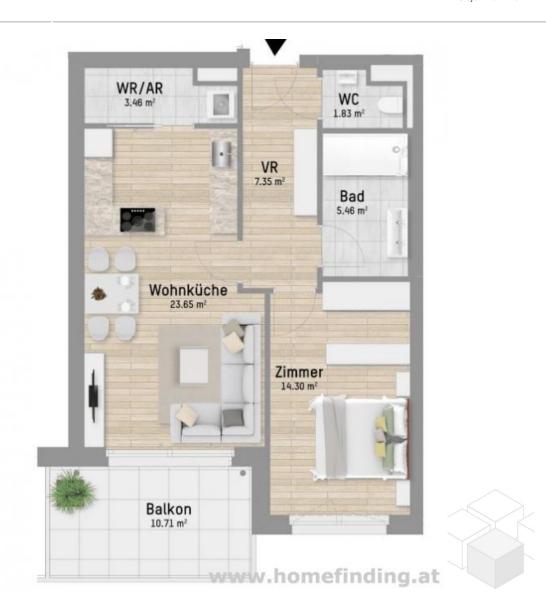

#### **OBJECT**

The apartment offers the following rooms:

- .Entree
- .Living dining room with open kitchen and access to the terrace
- .Bedroom
- .bathroom (shower)
- .toilet
- .Storage room/washroom

#### **EQUIPMENT**

- .Wooden and tiled floors
- .approx. 10.71m<sup>2</sup> terrace
- .heating and cooling using a heat pump
- .floor heating
- .garage space possible (price on request)

# **Keyfacts**

living area 55.83m<sup>2</sup>

rooms 2 bedroom 1 bath 1 WC 1

Property age Neubau condition sehr gut Available from Sofort

Contract type --