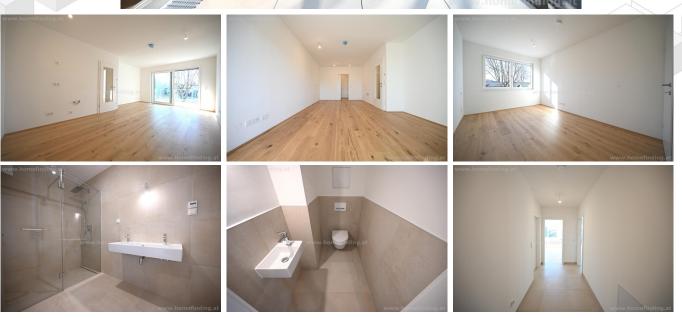

#### **OBJECT**

The apartment offers the following rooms:

- .Entree
- .Living dining room with open kitchen and access to the terrace
- .Bedroom
- .bathroom (shower)
- .toilet
- .Storage room/washroom

#### **EQUIPMENT**

- .Wooden and tiled floors
- .approx. 10.71m<sup>2</sup> terrace
- .heating and cooling using a heat pump
- .floor heating
- .garage space possible (price on request)