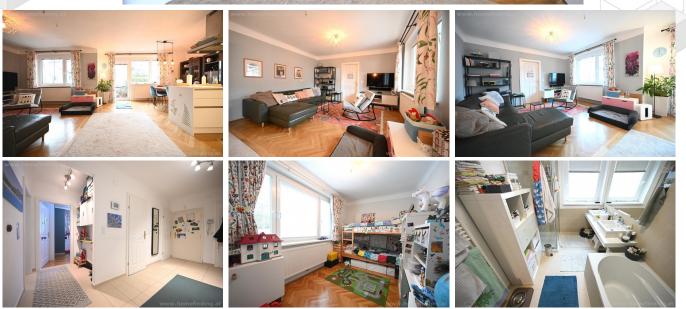

### **PROPERTY**

The apartment offers following rooms:

- .entree
- .living dining room with open kitchen and balcony
- .3 bedrooms
- .bathroom (shower, tub)
- .separate toilet
- .2 storage rooms one can be changed easily in a bathroom

#### **EQUIPMENT**

- .wooden and tiled floors
- .ca 6m² balcony
- .basement storage room
- .common storage
- -Parking space can be rented from the property management
- ->monthly maintenance cost: Euro 430,23
- ->repair reservce (28.12.2022): Euro 817.814,83