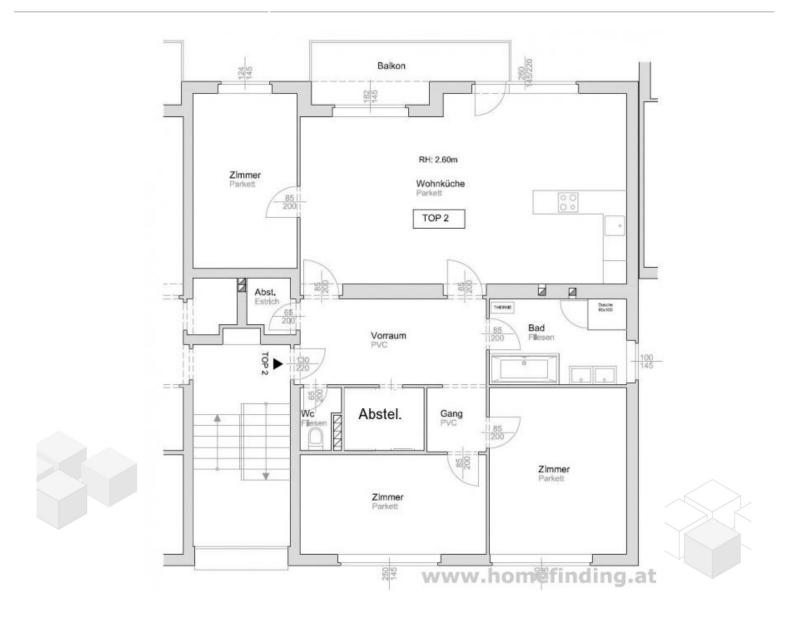

### **PROPERTY**

The apartment offers following rooms:

- .entree
- .living dining room with open kitchen and balcony
- .3 bedrooms
- .bathroom (shower, tub)
- .separate toilet
- .2 storage rooms one can be changed easily in a bathroom

#### **EQUIPMENT**

- .wooden and tiled floors
- .ca 6m² balcony
- .basement storage room
- .common storage
- -Parking space can be rented from the property management
- ->monthly maintenance cost: Euro 430,23
- ->repair reservce (28.12.2022): Euro 817.814,83

### **Keyfacts**

living area 104m<sup>2</sup>
Nutzfläche 110.14m<sup>2</sup>

rooms 4
bedroom 3
bath 1
WC 1

Property age Neubau condition sehr gut

Available from nach Vereinbarung

Contract type ---