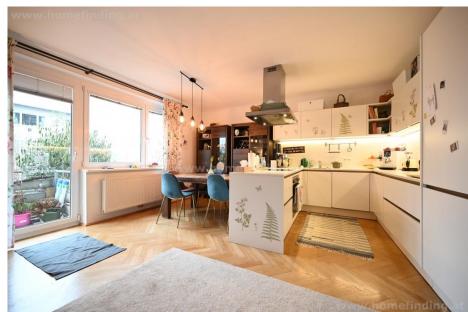

### **About Property**

nice apartment with balcony near Linzer Straße

### **PROPERTY**

The apartment offers following rooms:

- .entree
- .living dining room with open kitchen and balcony
- .3 bedrooms
- .bathroom (shower, tub)
- .separate toilet
- .2 storage rooms one can be changed easily in a bathroom

#### **EQUIPMENT**

- .wooden and tiled floors
- .ca 6m² balcony
- .basement storage room
- .common storage
- -Parking space can be rented from the property management
- ->monthly maintenance cost: Euro 430,23
- ->repair reservce (28.12.2022): Euro 817.814,83