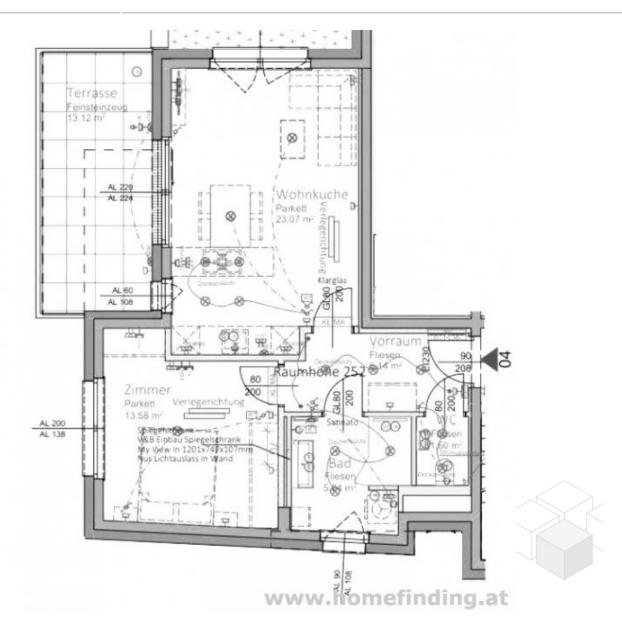

#### **PROPERTY**

The apartment is located on the first floor and offers following rooms:

- .entree
- .living dining room with open kitchen and terrace
- .bedroom
- .bathroom (shower)
- .seprate toilet

#### **EQUIPMENT**

- .wooden and tiled floors
- .air condition
- .ca. 13m<sup>2</sup> terrace
- .basement storage room
- .1x garage can be rent on top (€ 100/mont)
- .blindes

### **Keyfacts**

| living area | 50m <sup>2</sup> |  |
|-------------|------------------|--|
| rooms       | 2                |  |
| bedroom     | 1                |  |
| bath        | 1                |  |