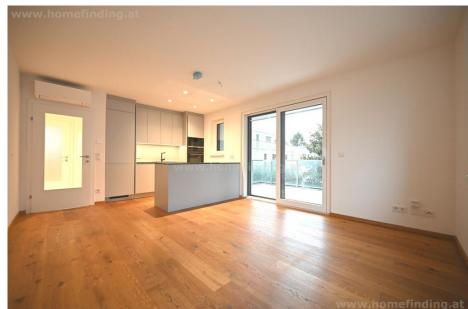

## **About Property**

nice 2 room apartment with terrace near Alte Donau

#### **PROPERTY**

The apartment is located on the first floor and offers following rooms:

- .entree
- .living dining room with open kitchen and terrace
- .bedroom
- .bathroom (shower)
- .seprate toilet

#### **EQUIPMENT**

- .wooden and tiled floors
- .air condition
- .ca. 13m<sup>2</sup> terrace
- .basement storage room
- .1x garage can be rent on top (€ 100/mont)
- .blindes