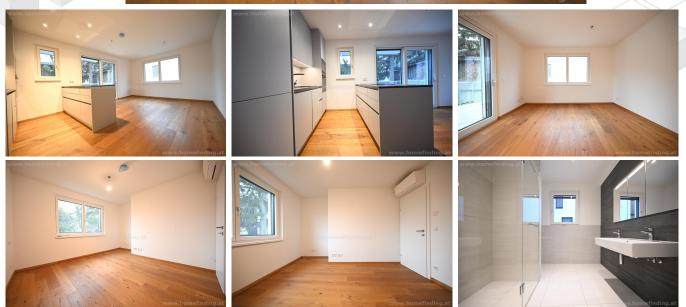

#### **PROPERTY**

The apartment is located on the first floor and offers following rooms:

- .entree
- .living dining room with open kitchen and terrace
- .bedroom
- .bathroom (shower)
- .seprate toilet

#### **EQUIPMENT**

- .wooden and tiled floors
- .air condition
- .ca. 13m<sup>2</sup> terrace
- .basement storage room
- .1x garage can be rent on top (€ 100/mont)
- .blindes