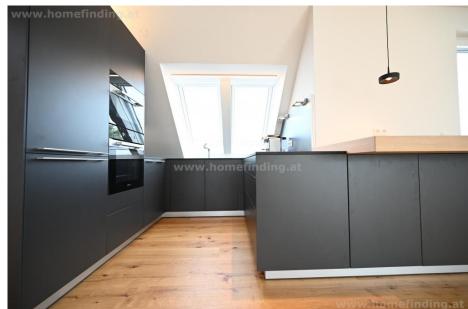

#### **PROPERTY**

The apartment offers following rooms on two floors

- >level 1:
- .entree
- .2 bedrooms with access to the terrace
- .bathroom (shower, tub, toilet)

#### >level 2:

- .entree (with extra exit from the elevator)
- .living dining room with open kitchen and terrace
- .bedroom with bathroom (shower, tub, toilet)
- .guest toilet
- .storage room

#### **EQUIPMENT**

- .wooden and tiled floors
- .ca. 74,20m<sup>2</sup> terrace
- .floor heating
- .outside blinds
- .garage space can be rented separatly