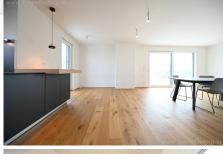

#### >level 2:

- .entree (with extra exit from the elevator)
- .living dining room with open kitchen and terrace
- .bedroom with bathroom (shower, tub, toilet)
- .guest toilet
- .storage room

#### **EQUIPMENT**

- .wooden and tiled floors
- .ca. 74,20m<sup>2</sup> terrace
- .floor heating
- .outside blinds
- .garage space can be rented separatly