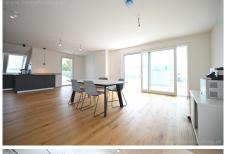

#### >level 2:

- .entree (with extra exit from the elevator)
- .living dining room with open kitchen and terrace
- .bedroom with bathroom (shower, tub, toilet)
- .guest toilet
- .storage room

#### **EQUIPMENT**

- .wooden and tiled floors
- .ca. 74,20m<sup>2</sup> terrace
- .floor heating
- .outside blinds
- .garage space can be rented separatly