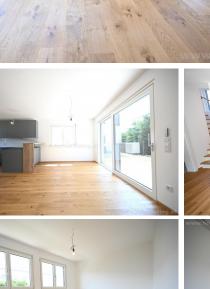

#### PROPERTY

>ground floor: .entree .living dining room with open kitchen (equipped!) and access to the terrace .storage room .separate toilet

first floor:.hallway.3 bedrooms.bathroom (tub, toilet)

>attic.hallway.bedroom with access to the terrace.bathroom (shower, toilet)

>basement, cellar.hallway.3 rooms (one can be used for guests)

EQUIPMENT .Wooden and tiled floors .air-water heat pump .AC .2 terraces (approx. 34,11m<sup>2</sup>) .a garage can be bought as well