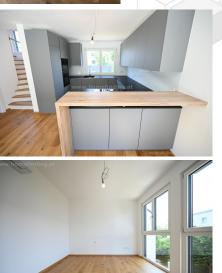

#### PROPERTY

>ground floor: .entree .living dining room with open kitchen (equipped!) and access to the terrace .storage room .separate toilet

first floor:.hallway.3 bedrooms.bathroom (tub, toilet)

>attic.hallway.bedroom with access to the terrace.bathroom (shower, toilet)

>basement, cellar.hallway.3 rooms (one can be used for guests)

EQUIPMENT .Wooden and tiled floors .air-water heat pump .AC .2 terraces (approx. 34,11m<sup>2</sup>) .a garage can be bought as well