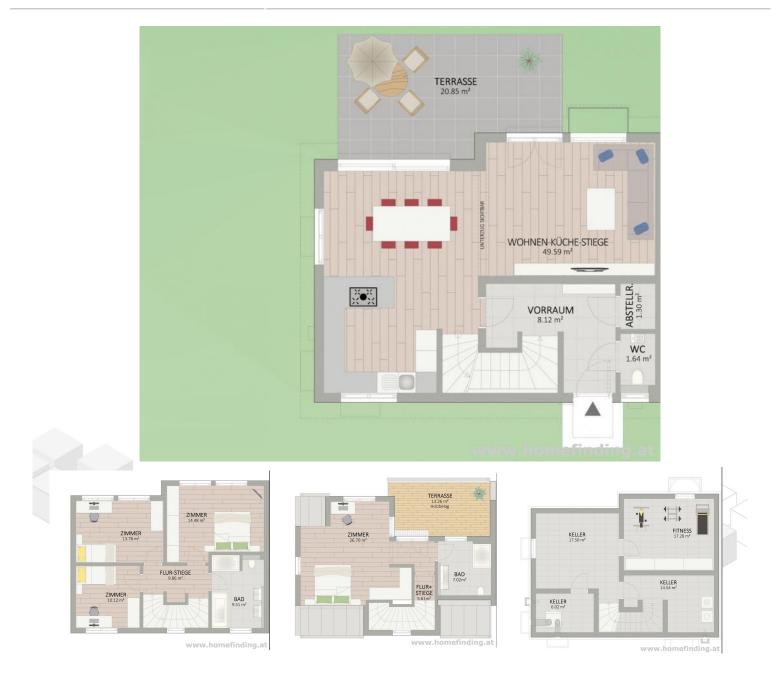

#### PROPERTY

>ground floor: .entree .living dining room with open kitchen (equipped!) and access to the terrace .storage room .separate toilet

first floor:.hallway.3 bedrooms.bathroom (tub, toilet)

>attic.hallway.bedroom with access to the terrace.bathroom (shower, toilet)

>basement, cellar.hallway.3 rooms (one can be used for guests)

EQUIPMENT .Wooden and tiled floors .air-water heat pump .AC .2 terraces (approx. 34,11m<sup>2</sup>) .a garage can be bought as well

# **Keyfacts**

| living area    | 160.7m <sup>2</sup> |
|----------------|---------------------|
| Grundfläche    | 269m <sup>2</sup>   |
| Kellerfläche   | 68.5m <sup>2</sup>  |
| rooms          | 5                   |
| bedroom        | 4                   |
| bath           | 2                   |
| WC             | 3                   |
| Property age   | Neubau              |
| condition      | sehr gut            |
| Available from | sofort              |
| Contract type  | befristet           |