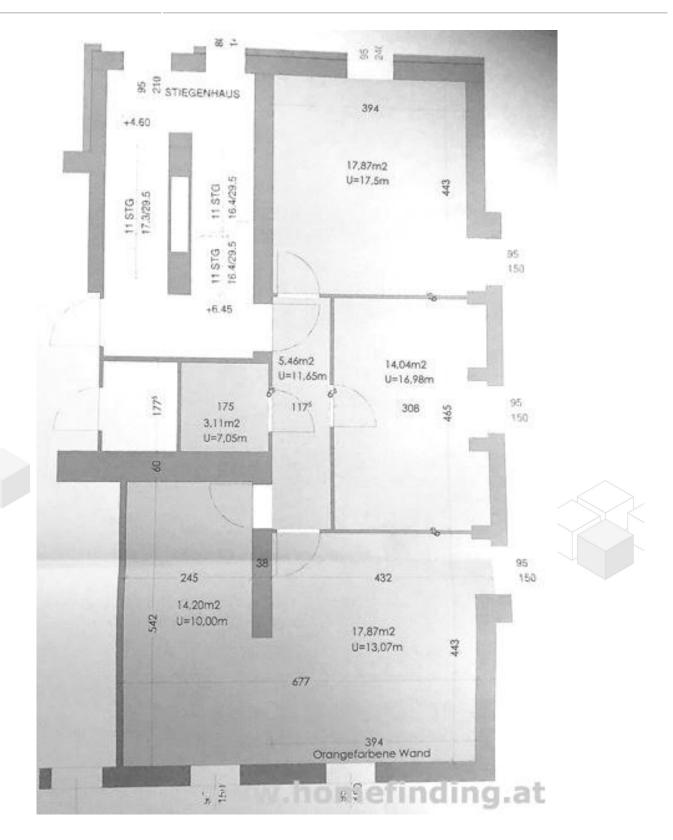

## **Keyfacts**

| living area  | 78.74m <sup>2</sup> |  |
|--------------|---------------------|--|
| rooms        | 3                   |  |
| bedroom      | 2                   |  |
| bath         | 1                   |  |
| WC           | 1                   |  |
| Property age | Altbau              |  |
| condition    | sehr gut            |  |
|              |                     |  |