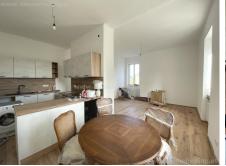

#### **PROPERTY**

The apartment is located on the second floor and offers following rooms:

- .entree
- .living room
- .partly open kitchen
- .2 bedrooms
- .bathroom (tub, toilet)

#### **EQUIPMENT**

- .wooden and tiled floors
- .cellar
- .common garden