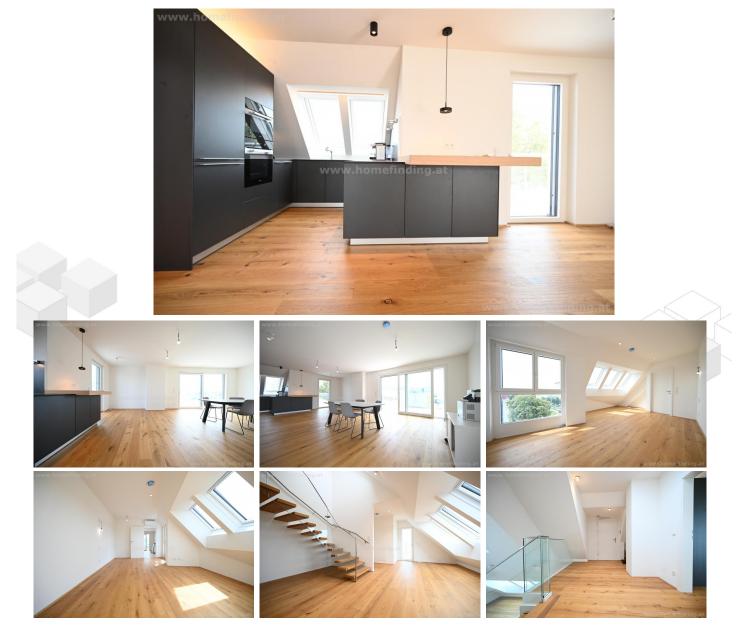

### About Property

First time use: bright apartment with terrace near U1 Rennbahnweg

PUBLIC TRANSPORT U1, 25A

PROPERTY

The apartment offers following rooms on two floors >level 1: .entree .2 bedrooms with access to the terrace .bathroom (shower, tub, toilet)

>level 2: .entree (with extra exit from the elevator) .living dining room with open kitchen and terrace .bedroom with bathroom (shower, tub, toilet) .guest toilet .storage room

EQUIPMENT .wooden and tiled floors .ca. 74,20m<sup>2</sup> terrace .floor heating .outside blinds .garage space can be rented separatly

COSTS

rent: general maintennce costs and VAT include deposit: 6 gross rents