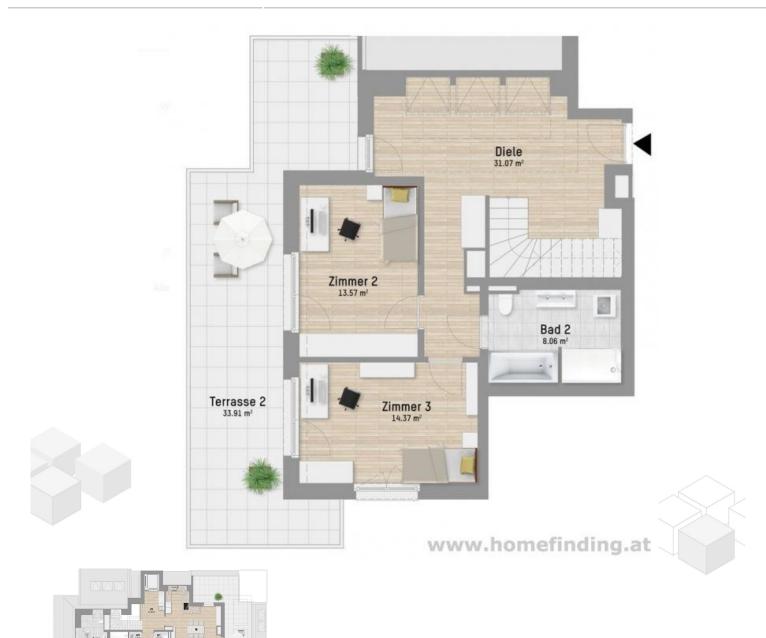

PUBLIC TRANSPORT U1, 25A

PROPERTY

The apartment offers following rooms on two floors >level 1: .entree .2 bedrooms with access to the terrace .bathroom (shower, tub, toilet)

>level 2: .entree (with extra exit from the elevator) .living dining room with open kitchen and terrace .bedroom with bathroom (shower, tub, toilet) .guest toilet .storage room

EQUIPMENT .wooden and tiled floors .ca. 74,20m<sup>2</sup> terrace .floor heating .outside blinds .garage space can be rented separatly

COSTS

rent: general maintennce costs and VAT include deposit: 6 gross rents

## Keyfacts

| living area    | 179.36m <sup>2</sup> |
|----------------|----------------------|
| rooms          | 4                    |
| bedroom        | 3                    |
| bath           | 2                    |
| WC             | 3                    |
| Property age   | Neubau               |
| condition      | sehr gut             |
| Available from | sofort               |
| Contract type  | befristet            |