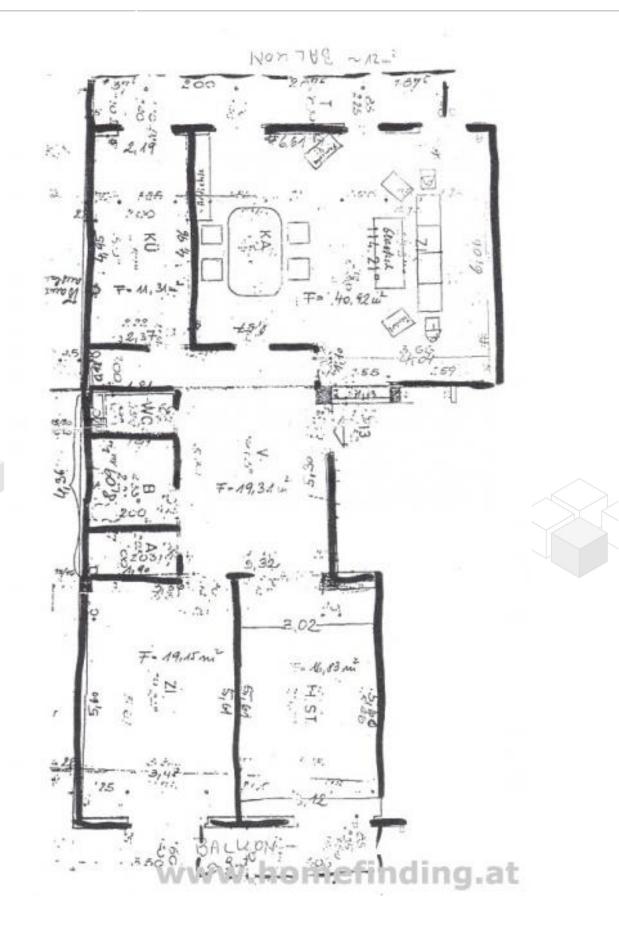

# nice 3 rooms with 2 balconies close to Naschmarkt

1040 Wien, Proximity: Naschmarkt, TU-Wien

### € 1.855,80/month





#### Plans









### About Property

nice 3 rooms apartment with 2 balconies near Naschmarkt

#### LOCATION

Shops, restaurants, supermarkets etc. are nearby. The well known Naschmarkt or Karlsplatz are within walking distance. Public lines in the near area and connect quickly with other districts.

PUBLIC TRANSPORT U1, U4, 1, 62

PROPERTY The apartment is located on the attic and offers following rooms:

#### .entree

.living dining room with balcony and air condition .separate kitchen with dining space and window .2 bedrooms facing the backyard - one with balcony .bathroom (tub, shower) .separate toilet .storage room

EQUIPMENT .Wooden and tiled floors .2 balconies

#### COSTS

rent: general maintenance costs included, NO VAT additional monthly costs: € 169,55 for heating deposit: 3 gross rents

####