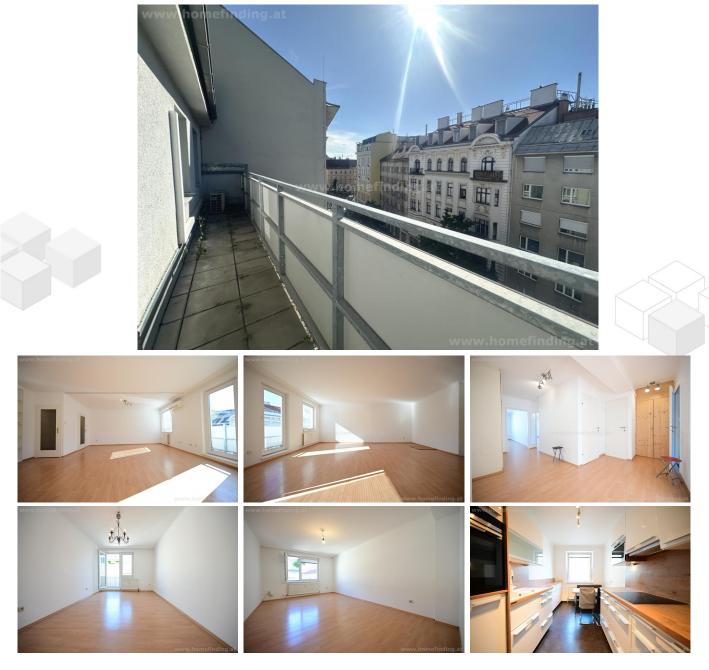

#### .entree

.living dining room with balcony and air condition .separate kitchen with dining space and window .2 bedrooms facing the backyard - one with balcony .bathroom (tub, shower) .separate toilet .storage room

EQUIPMENT .Wooden and tiled floors .2 balconies