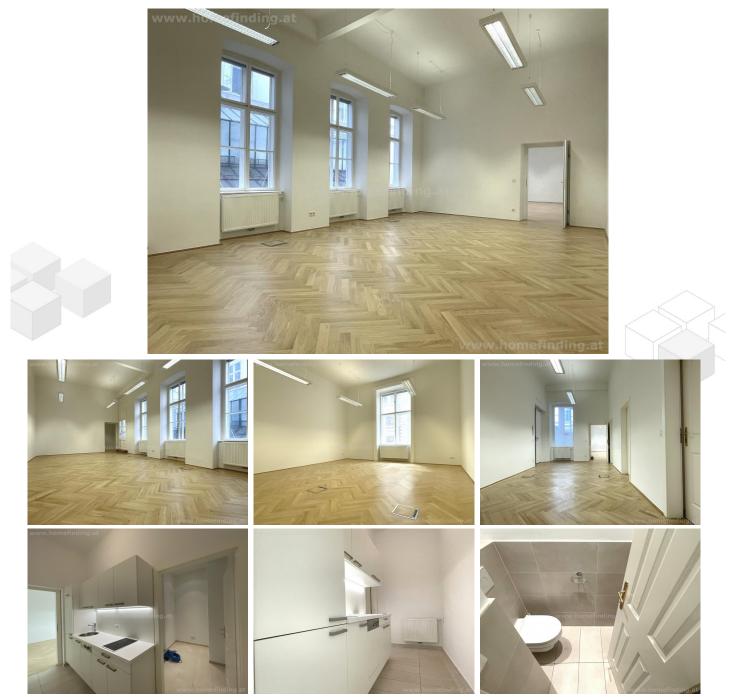

### About Property

Great office rooms situated in great and popular area of the first district.

LOCATION:

Very close to the apartment there is situated the Börse and a lot of restaurants, bars and cafés.

PUBLIC TRANSPORT:

The public connection is given through the tramlines on the Ring, the bus and the undergroundline. The infrastructure is very good.

PROPERTY:

The office is located on the second floor and offers following rooms: 3 big office rooms, small kitchen with technical room, 2 toilets

equipment: wooden and tiled floors,

CONDITIONS . contract: 10 years . cancellation: after 3 years

COSTS

rent: general maintenance costs and VAT included deposit: 6 gross rents