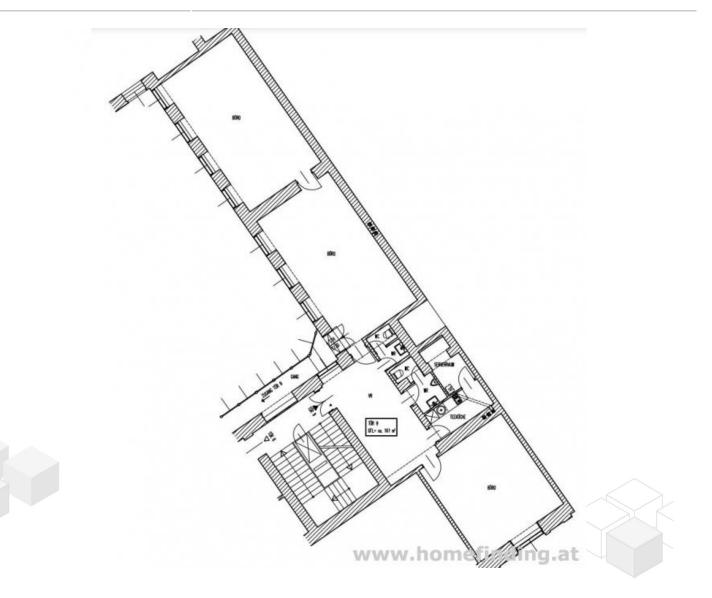

#### Plans

PUBLIC TRANSPORT:

The public connection is given through the tramlines on the Ring, the bus and the undergroundline. The infrastructure is very good.

PROPERTY:

The office is located on the second floor and offers following rooms: 3 big office rooms, small kitchen with technical room, 2 toilets

# **Keyfacts**

| Nutzfläche     | 160.72m <sup>2</sup> |  |
|----------------|----------------------|--|
| rooms          | 3                    |  |
| WC             | 2                    |  |
| Property age   | Altbau               |  |
| condition      | sehr gut             |  |
| Available from | sofort               |  |
| Contract type  | befristet            |  |